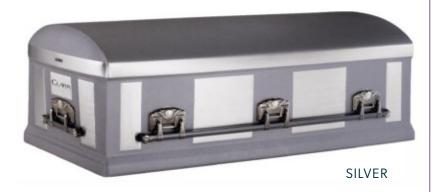

\$5560.00

The Autumn Oak casket is constructed from solid oak wood, is non-gasketed and features a satin finish with rosetan crepe interior.

\$5175.00

The stainless steel constructed, gasketed silver sapphire casket features a silver sapphire, brushed finish with light silver velvet interior, charpente overlay and choice of 4 Lifesymbols® Corners.