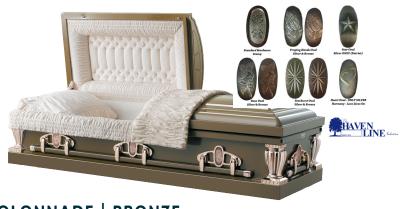

### COLONNADE | BRONZE

The Colonnade casket is available in full couch and half couch styles and is constructed of 18 gauge steel. It is gasketed, and features a natural colored velvet interior on all styles. It is available in the these color options: almond, powder blue, silver, bronze and metallic dark blue and choice of hand rail decal.

\$3195.00