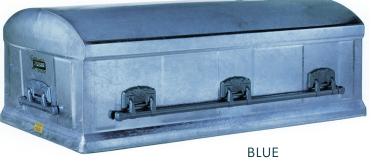

### **NEWPOINTE**

The Newpointe-ES17 is a full couch casket featuring a gray cloth covered exterior, constructed of laminate fiberboard and an ivory twill interior.

\$1350.00

### FRANKLIN - SPARKLE BLUE

The 20 gauge, sealing Franklin casket features a painted finish, stationary bar hardware and is available in full or half couch in the following options: sparkle blue with light blue crepe, sparkle copper with rosetan crepe, sparkle silver with oyster crepe, white with white oyster crepe and light orchid with pink crepe.

### **VRAY - BLUE**

The 20 gauge, sealing V-Ray casket features a painted finish, stationary bar hardware and is available in full or half couch in the following options: almond with rosetan crepe, orchid with pink crepe, metallic blue with blue crepe, pewter with oyster crepe, bronze with rosetan crepe, metallic black with oyster crepe.