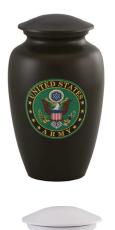

### **MILITARY SERIES**

This United States Army Cremation Urn is made of solid brass and finished in rich gunmetal color with perfect lacquer coating. This urn features an artistic hand-engraved American Eagle and the American Flag. Perfect for a military funeral service, or patriotic soul. Also available for Navy, Air Force and Marine Corps.