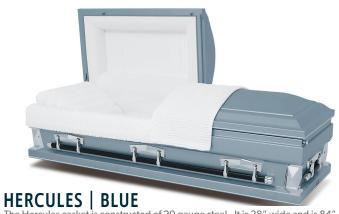

\$1850.00

The Hercules casket is constructed of 20 gauge steel. It is 28" wide and is 84" in length. It is non-protective and is available in black/white, silver/white, blue/white, white/white, orchid/pink. Additional styles include: