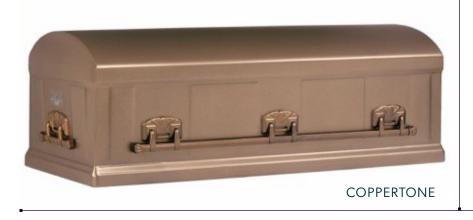

### **VRAY - BRONZE**

The 20 gauge, sealing V-Ray casket features a painted finish, stationary bar hardware and is available in full or half couch in the following options: almond with rosetan crepe, orchid with pink crepe, metallic blue with blue crepe, pewter with oyster crepe, bronze with rosetan crepe, metallic black with oyster crepe.