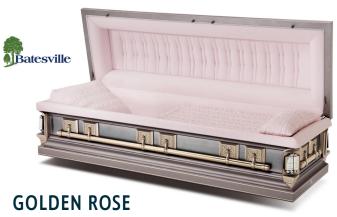

\$6425.00

The stainless steel constructed, gasketed, Golden Rose casket features a golden rose brushed finish, pink velvet interior, charpente overlay and choice of 4 Lifesymbols® Corners.

\$6750.00

The Barkley Oak casket is constructed from solid oak wood, is non-gasketed and features a satin finish with champagne velvet interior and choice of 4 Lifesymbols® Corners.