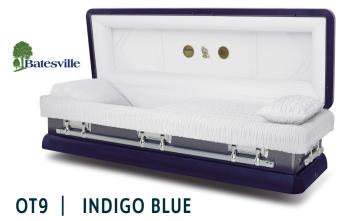

The solid hardwood, non-gasketed constructed Gurnet casket features a polished cherry finish and rosetan crepe interior. It is available in full or half couch.

\$3295.00

The OT9 series casket is constructed from 18 gauge steel, is gasketed and is available in full or half couch. It features a velvet interior and includes your choice of 3 LifeSymbols® medallions which are placed in the lid of the casket. Available options are violet, platinum, auburn sunset, ivory, onyx, indigo blue, huntingdon green.

\$4150.00

The OT9 series casket is constructed from 18 gauge steel, is gasketed and is available in full or half couch. It features a velvet interior and includes your choice of 3 LifeSymbols® medallions which are placed in the lid of the casket. Available options are violet, platinum, auburn sunset, ivory, onyx, indigo blue, huntingdon green.