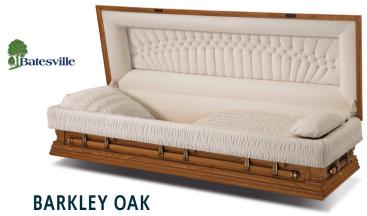

\$6425.00

The stainless steel constructed, gasketed, Golden Rose casket features a golden rose brushed finish, pink velvet interior, charpente overlay and choice of 4 Lifesymbols® Corners.

\$6750.00

The Barkley Oak casket is constructed from solid oak wood, is non-gasketed and features a satin finish with champagne velvet interior and choice of 4 Lifesymbols® Corners.