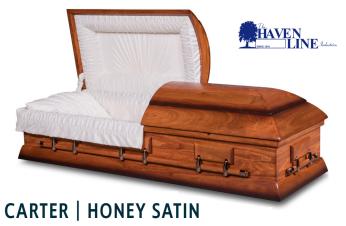

\$2550.00

The Carter casket is available in full or half couch and is constructed of solid poplar hardwood, non-gasketed and is available in either an Auburn red gloss finish with rosetan crepe interior or honey satin finish with rosetan crepe interior.

\$2795.00

The Carter casket is available in full or half couch and is constructed of solid poplar hardwood, non-gasketed and is available in either an Auburn red gloss finish with rosetan crepe interior or honey satin finish with rosetan crepe interior.