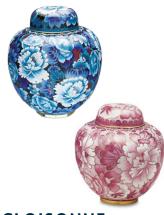

### **CLOISONNE**

This beautiful cloisonne urn is handcrafted in solid copper and features an elegant flower pattern which was inspired by artwork of the Ming Dynasty. It features 24K gold plating and a vibrant hand applied enamel finish. Also available in Magnolia Pink.

Keepsake: \$285.00