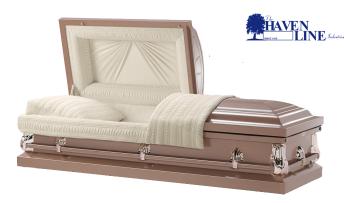

### **ALEX - COPPER**

The 20 gauge, non-sealing Alex casket features a painted finish, stationary bar hardware and is available in full or half couch in the following options: copper with rosetan crepe interior and silver with oyster crepe interior.

\$1495.00