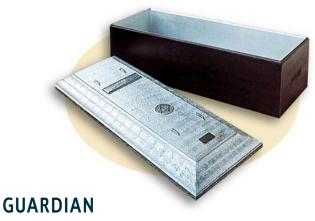

# A Special Offer for Veterans

We are pleased to offer an additional benefit to Veterans who choose to be interred in Indiantown Gap National Cemetery.

For those Veterans who choose to use Indiantown Gap, we now offer a discounted Guardian Veteran's Vault for \$950.00 (regularly \$1475.00) as another option for burial. Indiantown Gap National Cemeterv currently offers a concrete grave liner at no charge to Veterans. This is available to all Veterans who qualify for burial at the Gap. The Guardian Burial Vault is a top seal vault, painted battleship gray and includes a colorful flag emblem.

Some of the advantages to the Guardian Vault versus the Concrete Liner include:

#### **SEALED**

The Guardian Veteran Vault is sealed, providing protection from groundwater and other earth materials which will penetrate the grave liner;

#### STRUCTURALLY STRONGER...

The Guardian Veteran vault is designed to be structurally stronger and will provide better protection over time even withstanding pressures caused by heavy cemetery equipment (i.e. backhoe, trucks, etc.)

#### **DIGNIFIED TRIBUTE...**

The Guardian Veteran Vault is painted with a flag emblem providing a dignified tribute for our veterans and family members.

The Guardian Veteran Vault is eligible for reimbursement from the government (currently approximately \$302.00) for the cost of the grave liner allowing the veteran and family to take full advantage of this benefit.