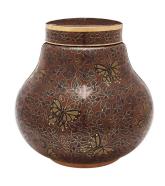

Blue, Purple, Red and Royal Blue.

\$320.00

Keepsake \$39.00





#### **MARCELO**

The Marcelo Urn is handcrafted in brushed brass/silver and includes your choice of Marcelo Gem. Several finishes are available as well as engraving. Available in White, Black, Gold, Silver.

\$295.00



\$395.00





**ROYAL PEARL** 

Solid brass urn with beautiful textured pearl enamel finish. Keepsake size available.

Keepsake with Velvet Box: \$48.00

\$395.00





**ASHEN PEWTER** 

This Ashen Pewter Cremation Urn is finished in Slate and Pewter color. The urn is made from solid brass and the perfect lacquer coat to preserve its brilliance. It comes with a top opening, a threaded lid, and felt bottom. Keepsake and heart keepsake also available.

Keepsake: \$175.00 Heart Keepsake: \$95.00

\$450.00





### AMBER BUTTERFLY

Handcrafted in solid copper with a hand applied enamel finish.

Keepsake: \$250.00 Miniature: \$120.00

\$425.00





### **BLUE DELPHINA**

Handcrafted in solid brass with polished brass accents. Also available in Crimson color. Personalization is available.

Keepsake: \$160.00 Miniature: \$90.00

\$395.00



#### **MONROE OAK**

Crafted in solid oak and features a satin finish. Personalization is available.

\$





### THE MAJESTIC

Beautiful wood urn, deep mahogany finish. Includes choice of heave cast bronze applique from choices to the right and engraved brass plate. Requires 2-4 days for personalization/engraving.





































### **CLASSIC SOLID MARBLE**

Constructed from genuine solid marble and features a high polished finish. Availa