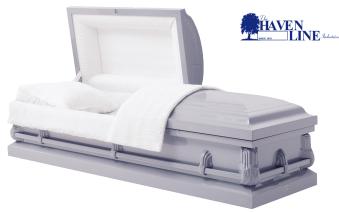

### **ALEX - SILVER**

The 20 gauge, non-sealing Alex casket features a painted finish, stationary bar hardware and is available in full or half couch in the following options: copper with rosetan crepe interior and silver with oyster crepe interior.

\$1495.00