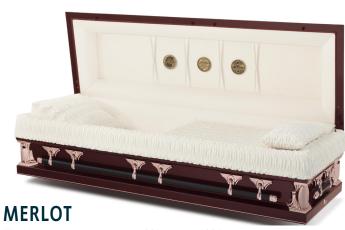

\$3895.00

The Merlot dimensions casket is 28" wide and 83" in length. It is constructed from 18 gauge steel and is protective. It features swing bar hardware rails and a merlot finish with a champagne sierrra suede interior. It includes a choice of 3 Lifestories® Medallions.