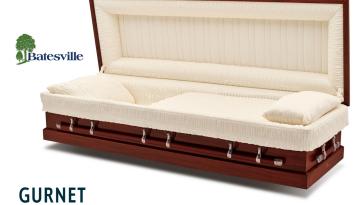

The solid hardwood, non-gasketed constructed Gurnet casket features a polished cherry finish and rosetan crepe interior. It is available in full or half couch.

\$3295.00

The OT9 series casket is constructed from 18 gauge steel, is gasketed and is available in full or half couch. It features a velvet interior and includes your choice of 3 LifeSymbols® medallions which are placed in the lid of the casket. Available options are violet, platinum, auburn sunset, ivory, onyx, indigo blue, huntingdon green.