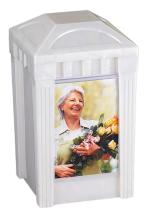

ing bar handrails.

\$2695.00





The Delray solid hardwood cremation casket is available in full couch and has a rosetan crepe interior with a dual lace overlay option. It includes your choice of lifeview design panel.

\$3195.00





The Clifton solid hardwood cremation casket is available in full or half couch and features Lifeview Panel and Medallion options. Rosetan crepe interior and dual lace overlay option.

\$3195.00







### **SOLACE**

This Solace Tree is an elegant and affordable Tea Light SMALL CREMATION URN. The Tealight urn is made from solid Brass and the perfect lacquer coat to preserve its brilliance. It comes with a top opening, a threaded lid for ashes, and a small candle holding space. Several designs are available on our website or request the full catalog.















REMEMBER URN

\$175.00





### PAINTED STEEL CHEST - BLACK

The Painted Steel Chest is constructed of 20 gauge carbon steel with a black, gold or silver painted finish. Engraving is not available. A personalized gold or silver plate with name and dates is available (\$24.00).

\$275.00







### PAINTED STEEL CHEST - GOLD

The Painted Steel Chest is constructed of 20 gauge carbon steel with a black, gold or silver painted finish. Engraving is not available. A personalized gold or silver plate with name and dates is available (\$24.00).

### PAINTED STEEL CHEST - SILVER

The Painted Steel Chest is constructed of 20 gauge carbon steel with a black, gold or silver painted finish. Engraving is not available. A personalized gold or silver plate with name and dates is available (\$24.0