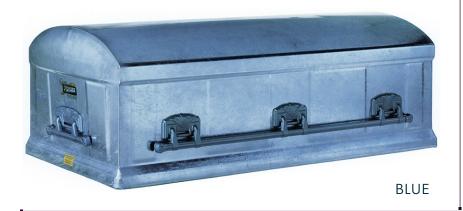

### 12 GAUGE GALVANIZED STEEL

The galvanizing process doubles the life of the steel. Available in a variety of colors including statuary, blue, silver, coppertone.

\$2795.00

Constructed of marbelized polystyrene, the inner liner is encased in concrete.

#### **10 GAUGE GALVANIZED STEEL**

Part of the Clark Enhanced metal series. Galvanized steel construction doubls he life of the steel. Available in a variety of colors including: statuary, whiterose, silver, coppertone.