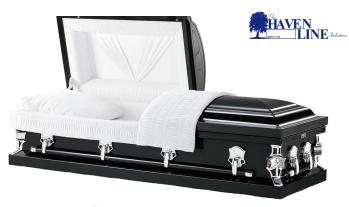

### **VRAY - BLACK**

The 20 gauge, sealing V-Ray casket features a painted finish, stationary bar hardware and is available in full or half couch in the following options: almond with rosetan crepe, orchid with pink crepe, metallic blue with blue crepe, pewter with ovster crepe, bronze with rosetan crepe. metallic black with ovster crepe.

\$2275.00