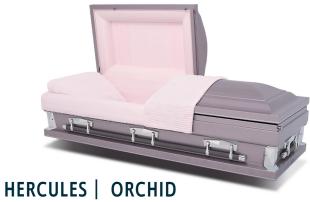

\$1850.00

The Hercules casket is constructed of 20 gauge steel. It is 28" wide and is 84" in length. It is non-protective and is available in black/white, silver/white, blue/white, white/white, orchid/pink. Additional styles include: