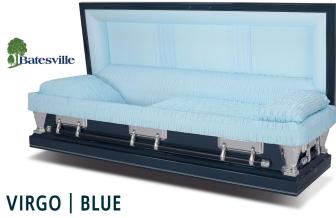

\$2795.00

**VIRGO - SILVER** 

Batesville

The Virgo casket is a full couch casket constructed of 18 gauge steel. It is gasketed, available in full or half couch and is available in the following color options: silver/white, copper/rosetan, white/white, blue/blue and white/pink.

\$2875.00

The Virgo casket is a full couch casket constructed of 18 gauge steel. It is gasketed, available in full or half couch and is available in the following color options: silver/white, copper/rosetan, white/white, blue/blue and white/pink.