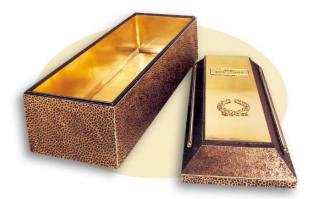

### **ORTHODOX POPLAR**

The Orthodox Poplar is constructed of poplar wood and features a mahogany finish with a rosetan crepe interior. It is available in half couch only.

\$2995.00

### **MAJESTIC CHERRY**

The Majestic Cherry Orthodox Casket is constructed of cherry wood and features a majestic cherry finish with suntan velvet interior. It has stationary handrail hardware and is available in half couch only.

### **ORTHODOX MAHOGANY**

The Orthodox Mahogany casket is constructed from mahogany wood and features a sunkist finish with linewood champagne interior. It has stationary handrails and is available in half couch only.