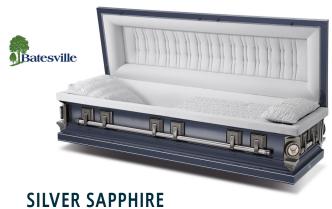

\$5560.00

The Autumn Oak casket is constructed from solid oak wood, is non-gasketed and features a satin finish with rosetan crepe interior.

\$5175.00

The stainless steel constructed, gasketed silver sapphire casket features a silver sapphire, brushed finish with light silver velvet interior, charpente overlay and choice of 4 Lifesymbols® Corners.