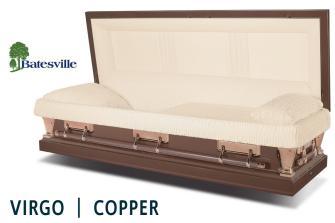

\$2795.00

**VIRGO - SILVER** 

Batesville

The Virgo casket is a full couch casket constructed of 18 gauge steel. It is gasketed, available in full or half couch and is available in the following color options: silver/white, copper/rosetan, white/white, blue/blue and white/pink.

\$2875.00

The Virgo casket is a full couch casket constructed of 18 gauge steel. It is gasketed, available in full or half couch and is available in the following color options: silver/white, copper/rosetan, white/white, blue/blue and white/pink.