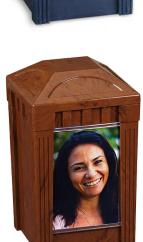

g bar handrails.

\$2695.00





The Delray solid hardwood cremation casket is available in full couch and has a rosetan crepe interior with a dual lace overlay option. It includes your choice of lifeview design panel.

\$3195.00





The Clifton solid hardwood cremation casket is available in full or half couch and features Lifeview Panel and Medallion options. Rosetan crepe interior and dual lace overlay option.

\$3195.00







### **SOLACE**

This Solace Tree is an elegant and affordable Tea Light SMALL CREMATION URN. The Tealight urn is made from solid Brass and the perfect lacquer coat to preserve its brilliance. It comes with a top opening, a threaded lid for ashes, and a small candle holding space. Several designs are available on our website or request the full catalog.















REMEMBER URN

\$175.00





### PAINTED STEEL CHEST - BLACK

The Painted Steel Chest is constructed of 20 gauge carbon steel with a black, gold or silver painted finish. Engraving is not available. A personalized gold or silver plate with name and dates is available (\$24.00).

\$275.00







### PAINTED STEEL CHEST - GOLD

The Painted Steel Chest is constructed of 20 gauge carbon steel with a black, gold or silver painted finish. Engraving is not available. A personalized gold or silver plate with name and dates is available (\$24.00).

### PAINTED STEEL CHEST - SILVER

The Painted Steel Chest is constructed of 20 gauge carbon steel with a black, gold or silver painted finish. Engraving is not available. A personalized gold or silver plate with name and dates is available (\$24.00)