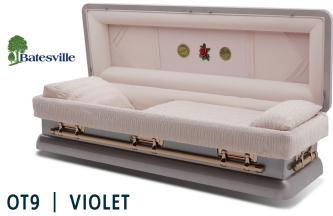

The solid hardwood, non-gasketed constructed Gurnet casket features a polished cherry finish and rosetan crepe interior. It is available in full or half couch.

\$3295.00

The OT9 series casket is constructed from 18 gauge steel, is gasketed and is available in full or half couch. It features a velvet interior and includes your choice of 3 LifeSymbols® medallions which are placed in the lid of the casket. Available options are violet, platinum, auburn sunset, ivory, onyx, indigo blue, huntingdon green.

\$4150.00

The OT9 series casket is constructed from 18 gauge steel, is gasketed and is available in full or half couch. It features a velvet interior and includes your choice of 3 LifeSymbols® medallions which are placed in the lid of the casket. Available options are violet, platinum, auburn sunset, ivory, onyx, indigo blue, huntingdon green.