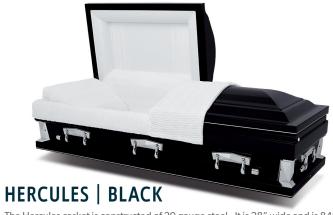

\$1850.00

The Hercules casket is constructed of 20 gauge steel. It is 28" wide and is 84" in length. It is non-protective and is available in black/white, silver/white, blue/white, white/white, orchid/pink. Additional styles include:

- CM3-non-gasketed
- CM4-gasketed
- CM5 32" X 84"

\$2295.00 \$2850.00 \$3950.00

\$3950

\$2195.00

The Hercules casket is constructed of 20 gauge steel. It is 28" wide and is 84" in length. It is non-protective and is available in black/white, silver/white, blue/white, white/white, orchid/pink. Additional styles include: