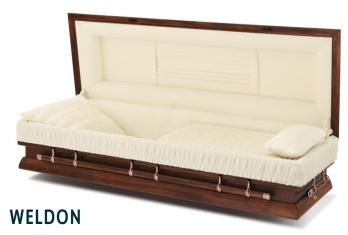

ardware rails and a merlot finish with a champagne sierrra suede interior. It includes a choice of 3 Lifestories® Medallions.

\$4650.00







The Autumn & Wynter Gray dimensions caskets are 28" wide and 83" in length. They are constructed from 18 gauge steel and are protective. They feature swing bar hardware rails and are available in Wynter Gray brushed finish with silver velvet interior or Autumn Rose brushed finish with moss pink velvet interior.

\$4895.00





The Autumn & Wynter Gray dimensions caskets are 28" wide and 83" in length. They are constructed from 18 gauge steel and are protective. They feature swing bar hardware rails and are available in Wynter Gray brushed finish with silver velvet interior or Autumn Rose brushed finish with moss pink velvet interior.

\$4895.00





Solid hardwood & veneers, fruitwood satin finish with rosetan crepe interior. 27" inside width. Swing bar hardware rails. Available in full or half couch.

\$4450.00





The Mansfield poplar dimensions casket is 27" wide and 80.5 in length. It is constructed from solid poplar hardwood. It features swing bar hardware rails, a satin finish and rosetan crepe interior. It includes choice of 3 LifeStories® Medallions and is available in full couch.

\$5595.00



# Orthodox Caskets



### **ORTHODOX POPLAR**

The Orthodox Poplar is constructed of poplar wood and features a mahogany finish with a rosetan crepe interior. It is available in half couch only.

\$2995.00





### **MAJESTIC CHERRY**

The Majestic Cherry Orthodox Casket is constructed of cherry wood and features a majestic cherry fi