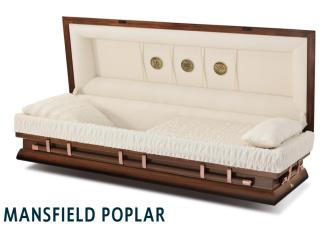

\$4895.00

Solid hardwood & veneers, fruitwood satin finish with rosetan crepe interior. 27" inside width. Swing bar hardware rails. Available in full or half couch.

\$4450.00

The Mansfield poplar dimensions casket is 27" wide and 80.5 in length. It is constructed from solid poplar hardwood. It features swing bar hardware rails, a satin finish and rosetan crepe interior. It includes choice of 3 LifeStories® Medallions and is available in full couch.

\$5595.00