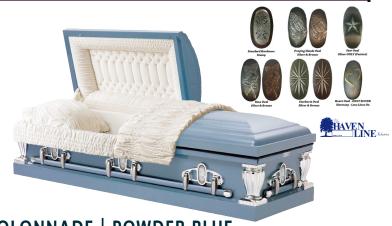

### COLONNADE | POWDER BLUE

The Colonnade casket is available in full couch and half couch styles and is constructed of 18 gauge steel. It is gasketed, and features a natural colored velvet interior on all styles. It is available in the these color options: almond, powder blue, silver, bronze and metallic dark blue and choice of hand rail decal.