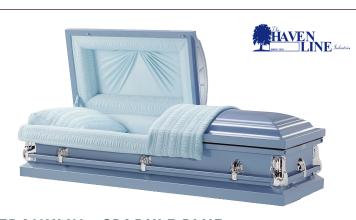

### FRANKLIN - SPARKLE BLUE

The 20 gauge, sealing Franklin casket features a painted finish, stationary bar hardware and is available in full or half couch in the following options: sparkle blue with light blue crepe, sparkle copper with rosetan crepe, sparkle silver with oyster crepe, white with white oyster crepe and light orchid with pink crepe.

\$1995.00