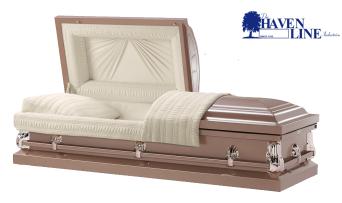

\$5560.00

The Autumn Oak casket is constructed from solid oak wood, is non-gasketed and features a satin finish with rosetan crepe interior.

\$5175.00

The stainless steel constructed, gasketed silver sapphire casket features a silver sapphire, brushed finish with light silver velvet interior, charpente overlay and choice of 4 Lifesymbols® Corners.