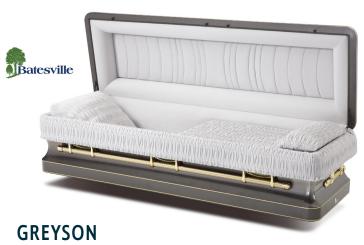

\$6925.00

The Lexington Casket is crafted from solid maple construction, is non-gasketed and features a gloss finish with champagne velvet interior.

\$7495.00

The stainless steel, gasketed Greyson casket features a greyson brushed finish and silver velvet interior.