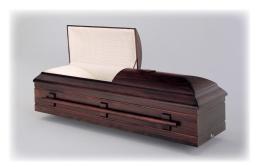

### **BANCROFT**

The Bancroft casket is constructed of poplar veneer wood and features a mountain pine finish with beige velvet interior. It is non-gasketed and is available in full or half-couch styles.

\$2550.00

The Carter casket is available in full or half couch and is constructed of solid poplar hardwood, non-gasketed and is available in either an Auburn red gloss finish with rosetan crepe interior or honey satin finish with rosetan crepe interior.

\$2795.00

The Carter casket is available in full or half couch and is constructed of solid poplar hardwood, non-gasketed and is available in either an Auburn red gloss finish with rosetan crepe interior or honey satin finish with rosetan crepe interior.