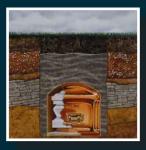

# A Special Offer for Veterans

We are pleased to offer an additional benefit to Veterans who choose to be interred in Indiantown Gap National Cemetery.

For those Veterans who choose to use Indiantown Gap, we now offer a discounted Guardian Veteran's Vault for \$950.00 (regularly \$1475.00) as another option for burial. Indiantown Gap National Cemeterv currently offers a concrete grave liner at no charge to Veterans. This is available to all Veterans who qualify for burial at the Gap. The Guardian Burial Vault is a top seal vault, painted battleship gray and includes a colorful flag emblem.

Some of the advantages to the Guardian Vault versus the Concrete Liner include:

#### **SEALED**

The Guardian Veteran Vault is sealed, providing protection from groundwater and other earth materials which will penetrate the grave liner;

#### STRUCTURALLY STRONGER...

The Guardian Veteran vault is designed to be structurally stronger and will provide better protection over time even withstanding pressures caused by heavy cemetery equipment (i.e. backhoe, trucks, etc.)

#### **DIGNIFIED TRIBUTE...**

The Guardian Veteran Vault is painted with a flag emblem providing a dignified tribute for our veterans and family members.

The Guardian Veteran Vault is eligible for reimbursement from the government (currently approximately \$302.00) for the cost of the grave liner allowing the veteran and family to take full advantage of this benefit.