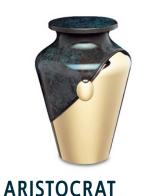

Keepsake: \$350.00 Miniature: \$175.00

\$975.00

The solid cast bronze Aristrocrat cremation urn features a brilliant high polished finish with a verdigris patina.

Engraving is available (additional fee

applies).