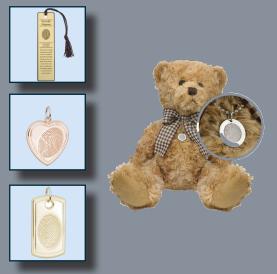

| Lifestories Medallions         |
|--------------------------------|
| Glass Remembrance 6            |
| Engraved Designs6              |
| Lifestories Cases6             |
| Sundry Items6                  |
| Lifestories Medallion Charms   |
| Madelyn Cremation Jewelry 6    |
| Batesville Cremation Jewelry 6 |
| Thumbies 6                     |
| Legacy Thumbprint Jewelry 6    |
| Personalized Candles 6         |
| Laminated Obituaries           |
| Funeral Live Streaming         |
| Floral Rosaries                |
| GRAPHIC DESIGN SERVICES65-6    |
| MEMORIAL VIDEOS 7              |
|                                |

#### Merchandise

| Merchanaise                     |                         |
|---------------------------------|-------------------------|
| Caskets                         | \$1250.00-\$16,750.00   |
| Dimensions Oversized Caskets    | \$1650.00 - \$5975.00   |
| Orthodox Caskets                | \$1495.00 - \$6250.00   |
| Outer Burial Containers         | \$1125.00 - \$18,950.00 |
| Cremation Containers & Caskets. | \$140.00 - \$2495.00    |
| Cremation Urns                  | \$95.00 - \$1895.00     |
| Biodegradable Urns              | \$190.00 - \$400.00     |
| Cremation Vault                 | \$175.00 - \$1020.00    |
| Lifesymbols Corners             | \$50.00                 |
| Lifestories Medallions          |                         |
| Keepsakes:                      | \$40.00                 |
| Glass Remembrance Pieces        |                         |
| Engraved Designs                | \$100.00 - \$300.00     |
| Lifestories Medallion Charms    |                         |
| Lifestories Cases               | \$60.00 - \$130.00      |
| Madelyn Cremation Jewelry       |                         |
| Batesville Cremation Jewelry    |                         |
| Thumbies Thumbprint Jewelry     |                         |
| Legacy Jewelry                  |                         |
| Personalized Candles            |                         |
|                                 | ,                       |

#### **Jewelry**

| Cremation Jewelry (Madelyn).   | \$90.00 - \$240.00  |
|--------------------------------|---------------------|
| Cremation Jewelry (Batesville) | \$150.00 - \$514.00 |
| Thumbies Thumprint Jewelry     | \$200.00-\$1000.00  |