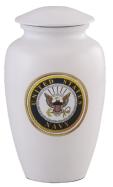

### **MILITARY SERIES**

This United States Army Cremation Urn is made of solid brass and finished in rich gunmetal color with perfect lacquer coating. This urn features an artistic hand-engraved American Eagle and the American Flag. Perfect for a military funeral service, or patriotic soul. Also available for Navy, Air Force and Marine Corps.