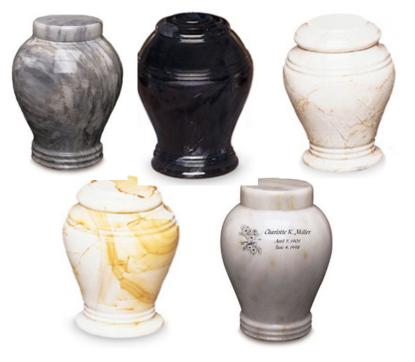

In addition, we offer a variety of selections of cremation urns from simple to craftsman style in both metal and wood construction. Several of the urn selections also include keepsake sizes. We also offer biodegradable urns. If your family has a special color or style in mind, we offer catalogs with other available options.