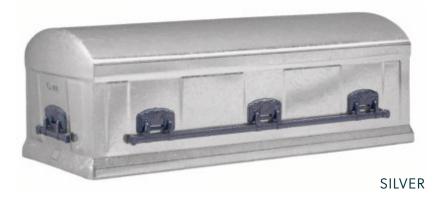

### 12 GAUGE GALVANIZED STEEL

The galvanizing process doubles the life of the steel. Available in a variety of colors including statuary, blue, silver, coppertone.

\$2795.00

Constructed of marbelized polystyrene, the inner liner is encased in concrete.

#### **10 GAUGE GALVANIZED STEEL**

Part of the Clark Enhanced metal series. Galvanized steel construction doubls he life of the steel. Available in a variety of colors including: statuary, whiterose, silver, coppertone.