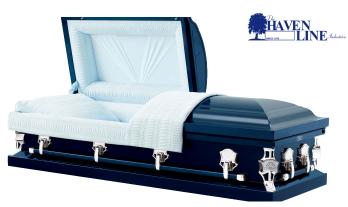

### FRANKLIN - SPARKLE BLUE

The 20 gauge, sealing Franklin casket features a painted finish, stationary bar hardware and is available in full or half couch in the following options: sparkle blue with light blue crepe, sparkle copper with rosetan crepe, sparkle silver with oyster crepe, white with white oyster crepe and light orchid with pink crepe.

\$1995.00