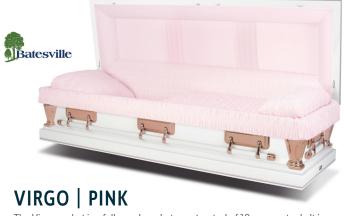

\$2795.00

**VIRGO - SILVER** 

Batesville

The Virgo casket is a full couch casket constructed of 18 gauge steel. It is gasketed, available in full or half couch and is available in the following color options: silver/white, copper/rosetan, white/white, blue/blue and white/pink.

\$2875.00

The Virgo casket is a full couch casket constructed of 18 gauge steel. It is gasketed, available in full or half couch and is available in the following color options: silver/white, copper/rosetan, white/white, blue/blue and white/pink.