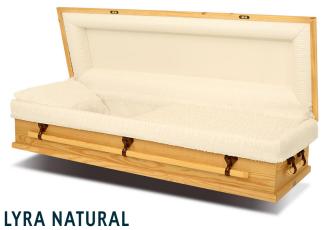

The hardboard constructed Lyra cremation casket features a natural finish with a rosetan crepe interior and handrails. It is available in half or full couch.

\$1925.00

The Lynx cremation casket is constructed of light brown hardwood with a rosetan crepe interior and handrails. It is available in full or half couch.