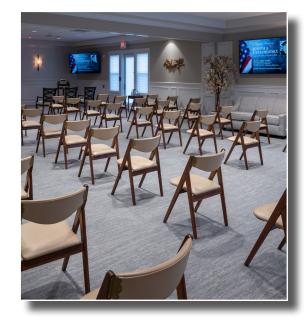

# Our History

Our funeral home is located at 357 South Harrisburg Street, Oberlin, Swatara Township. Our state-of-the-art, newly constructed, single story funeral home features full accessibility, 140+ parking spaces, multiple parlors to accommodate both private, small and large services, private arrangements conference room, state-of-the art audio-video services and an on-site crematory with available private family witness area. *Your loved one does not leave our care*.

June 1, 2020, we completed construction and combined our former Steelton and Harrisburg locations into one new facility which features single level access, on-site crematory, multiple parlors, private family room and private arrangements conference room, parking for 140+ vehicles and a fully integrated audio and video system.