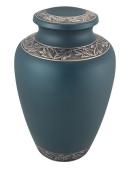

r and includes your choice of Marcelo Gem. Several finishes are available as well as engraving. Available in White, Black, Gold, Silver.

\$295.00



\$395.00





**ROYAL PEARL** 

Solid brass urn with beautiful textured pearl enamel finish. Keepsake size available.

Keepsake with Velvet Box: \$48.00

\$395.00





**ASHEN PEWTER** 

This Ashen Pewter Cremation Urn is finished in Slate and Pewter color. The urn is made from solid brass and the perfect lacquer coat to preserve its brilliance. It comes with a top opening, a threaded lid, and felt bottom. Keepsake and heart keepsake also available.

Keepsake: \$175.00 Heart Keepsake: \$95.00

\$450.00





### AMBER BUTTERFLY

Handcrafted in solid copper with a hand applied enamel finish.

Keepsake: \$250.00 Miniature: \$120.00

\$425.00





### **BLUE DELPHINA**

Handcrafted in solid brass with polished brass accents. Also available in Crimson color. Personalization is available.

Keepsake: \$160.00 Miniature: \$90.00

\$395.00



#### **MONROE OAK**

Crafted in solid oak and features a satin finish. Personalization is available.

\$





### THE MAJESTIC

Beautiful wood urn, deep mahogany finish. Includes choice of heave cast bronze applique from choices to the right and engraved brass plate. Requires 2-4 days for personalization/engraving.





































### **CLASSIC SOLID MARBLE**

Constructed from genuine solid marble and features a high polished finish. Available in cashmere gray, ebony, cameo, teak or antique white. Engraving is available.

\$650.00





### **CULTURED MARBLE**

The cultured mar