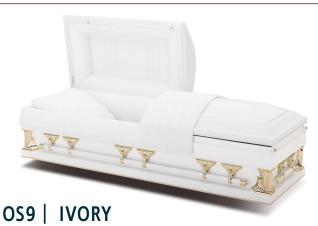

- CM3-non-gasketed
- CM4-gasketed

CM5 - 32" X 84"

\$2295.00 \$2850.00 \$3950.00

\$2195.00

The OS9 Dimensions casket is 28" wide and 83" in length. It is constructed from 20 gauge steel and is protective. It features swing bar hardware and is available in ivory with gold hardware and ivory crepe interior (half couch only), sand with rosetan crepe interior, primrose with moss pink crepe interior and antique blue with light blue crepe interior.