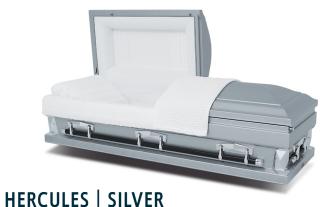

\$1850.00

The Hercules casket is constructed of 20 gauge steel. It is 28" wide and is 84" in length. It is non-protective and is available in black/white, silver/white, blue/white, white/white, orchid/pink. Additional styles include:

- CM3-non-gasketed
- CM4-gasketed
- CM5 32" X 84"

\$2295.00 \$2850.00 \$3950.00

\$3950

\$2195.00

The Hercules casket is constructed of 20 gauge steel. It is 28" wide and is 84" in length. It is non-protective and is available in black/white, silver/white, blue/white, white/white, orchid/pink. Additional styles include: