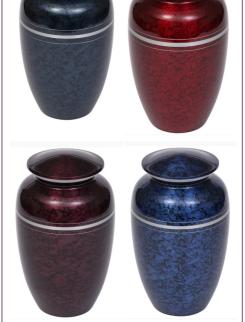

#### **MARBELIZED**

The Marbelized Urns present an attractive, updated finish combined with a classic shape. The hand-crafted alloy is enhanced by the rich and vibrant colors. Available in Slate Blue, Purple, Red and Royal Blue.