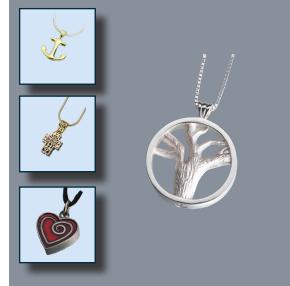

| Lifestories Medallions         |
|--------------------------------|
| Glass Remembrance 6            |
| Engraved Designs6              |
| Lifestories Cases6             |
| Sundry Items6                  |
| Lifestories Medallion Charms   |
| Madelyn Cremation Jewelry 6    |
| Batesville Cremation Jewelry 6 |
| Thumbies 6                     |
| Legacy Thumbprint Jewelry 6    |
| Personalized Candles 6         |
| Laminated Obituaries           |
| Funeral Live Streaming         |
| Floral Rosaries                |
| GRAPHIC DESIGN SERVICES65-6    |
| MEMORIAL VIDEOS 7              |
|                                |

#### Merchandise

| Merchanaise                     |                         |
|---------------------------------|-------------------------|
| Caskets                         | \$1250.00-\$16,750.00   |
| Dimensions Oversized Caskets    | \$1650.00 - \$5975.00   |
| Orthodox Caskets                | \$1495.00 - \$6250.00   |
| Outer Burial Containers         | \$1125.00 - \$18,950.00 |
| Cremation Containers & Caskets. | \$140.00 - \$2495.00    |
| Cremation Urns                  | \$95.00 - \$1895.00     |
| Biodegradable Urns              | \$190.00 - \$400.00     |
| Cremation Vault                 | \$175.00 - \$1020.00    |
| Lifesymbols Corners             | \$50.00                 |
| Lifestories Medallions          |                         |
| Keepsakes:                      | \$40.00                 |
| Glass Remembrance Pieces        |                         |
| Engraved Designs                | \$100.00 - \$300.00     |
| Lifestories Medallion Charms    |                         |
| Lifestories Cases               | \$60.00 - \$130.00      |
| Madelyn Cremation Jewelry       |                         |
| Batesville Cremation Jewelry    |                         |
| Thumbies Thumbprint Jewelry     |                         |
| Legacy Jewelry                  |                         |
| Personalized Candles            |                         |
|                                 | ,                       |