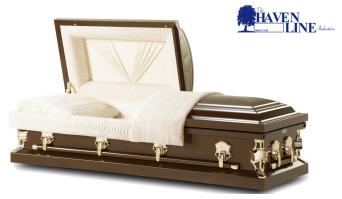

\$6425.00

The stainless steel constructed, gasketed, Golden Rose casket features a golden rose brushed finish, pink velvet interior, charpente overlay and choice of 4 Lifesymbols® Corners.

\$6750.00

The Barkley Oak casket is constructed from solid oak wood, is non-gasketed and features a satin finish with champagne velvet interior and choice of 4 Lifesymbols® Corners.

\$6925.00

The Lexington Casket is crafted from solid maple construction, is non-gasketed and features a gloss finish with champagne velvet interior.

\$7495.00

The stainless steel, gasketed Greyson casket features a greyson brushed finish and silver velvet interior.