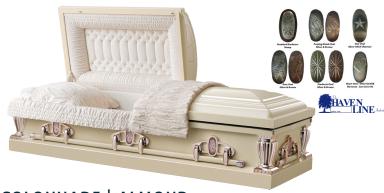

### COLONNADE | ALMOND

The Colonnade casket is available in full couch and half couch styles and is constructed of 18 gauge steel. It is gasketed, and features a natural colored velvet interior on all styles. It is available in the these color options: almond, powder blue, silver, bronze and metallic dark blue and choice of hand rail decal.