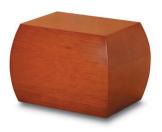

#### **SHAKER PINE**

The Shaker Pine is constructed of wood composite and features a light finish with ivory crepe interior and handrails. It is available in half couch only.

\$1295.00