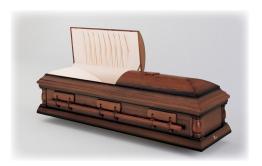

\$5560.00

The Autumn Oak casket is constructed from solid oak wood, is non-gasketed and features a satin finish with rosetan crepe interior.

\$5175.00

The stainless steel constructed, gasketed silver sapphire casket features a silver sapphire, brushed finish with light silver velvet interior, charpente overlay and choice of 4 Lifesymbols® Corners.