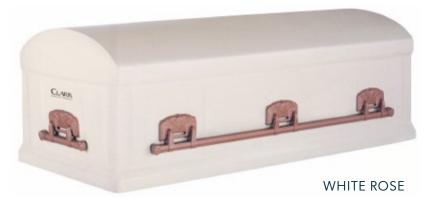

\$4150.00

The 18 gauge steel, gasketed Primrose casket featurs a silver rose brushed finish with pink crepe interior and embrodiered pink roses in the casket lid. Pink embellishments adorn the corners and handrail.

\$4350.00

The 18 gauge, steel gasketed sil

The 18 gauge, steel gasketed silver rose casket features a silver rose brushed finish with pink velvet interior and embrodiered pink roses in the casket lid. It is available in full or half couch options.