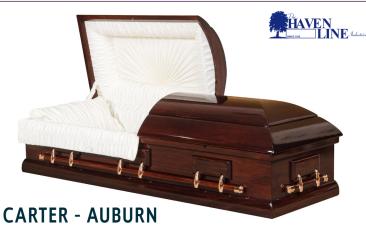

\$2550.00

The Carter casket is available in full or half couch and is constructed of solid poplar hardwood, non-gasketed and is available in either an Auburn red gloss finish with rosetan crepe interior or honey satin finish with rosetan crepe interior.

\$2795.00

The Carter casket is available in full or half couch and is constructed of solid poplar hardwood, non-gasketed and is available in either an Auburn red gloss finish with rosetan crepe interior or honey satin finish with rosetan crepe interior.