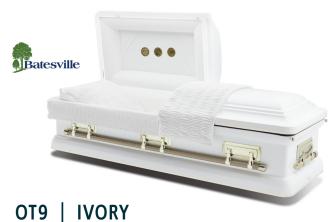

\$4150.00

The OT9 series casket is constructed from 18 gauge steel, is gasketed and is available in full or half couch. It features a velvet interior and includes your choice of 3 LifeSymbols® medallions which are placed in the lid of the casket. Available options are violet, platinum, auburn sunset, ivory, onyx, indigo blue.