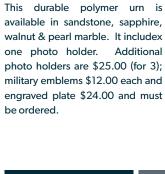

### **CULTURED MARBLE**

The cultured marble cremation urn features a marble finish and is available in a variety of colors listed above. Engraving is available.