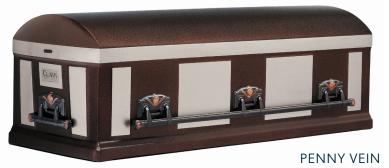

#### 12 GAUGE STAINLESS STEEL

Alloy of iron, chromium and nickel and over four pounds of stainless steel per square foot. Available in rose, blue, penny vein & silver.

\$8250.00

| Cemetery Setup Schedule of Charges            |            |               |
|-----------------------------------------------|------------|---------------|
|                                               | with Vault | without Vault |
| TYPE 1: Greens, lowering device, tent, chairs | \$275.00   | \$365.00      |
| TYPE 2: Greens, lowering device               | \$245.00   | \$310.00      |
| TYPE 3: Tent Only                             | \$245.00   | \$310.00      |
| TYPE 4: Device Only                           | \$220.00   | \$310.00      |
| Extra tent                                    | \$22       | 0.00          |
| Cremation Setup ~ Tent, Table, Chairs, Greens | \$36       | 5.00          |
| Infant Setup                                  | \$325.00   |               |
| Additional Charge for Saturday Services       | \$19       | 0.00          |
| Additional Charge for Sunday Services         | \$450.00   |               |