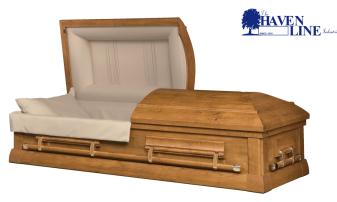

### **BANCROFT**

The Bancroft casket is constructed of poplar veneer wood and features a mountain pine finish with beige velvet interior. It is non-gasketed and is available in full or half-couch styles.

\$2550.00

The Carter casket is available in full or half couch and is constructed of solid poplar hardwood, non-gasketed and is available in either an Auburn red gloss finish with rosetan crepe interior or honey satin finish with rosetan crepe interior.