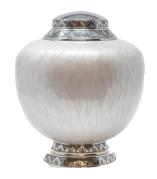

### **SOLACE**

This Solace Tree is an elegant and affordable Tea Light SMALL CREMATION URN. The Tealight urn is made from solid Brass and the perfect lacquer coat to preserve its brilliance. It comes with a top opening, a threaded lid for ashes, and a small candle holding space. Several designs are available on our website or request the full catalog.

REMEMBER URN

\$175.00