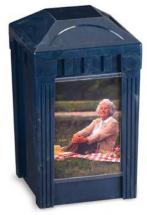

#### **CORINTHIAN**

Thermoformed polymer layers inside and out protect the concrete core and add stability for protection. Intricate details and decorative corner columns. \$895.00