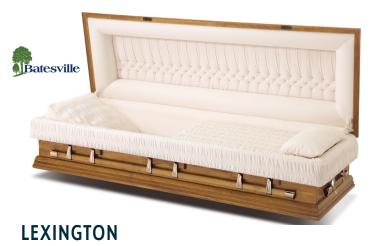

\$6925.00

The Lexington Casket is crafted from solid maple construction, is non-gasketed and features a gloss finish with champagne velvet interior.

\$7495.00

The stainless steel, gasketed Greyson casket features a greyson brushed finish and silver velvet interior.