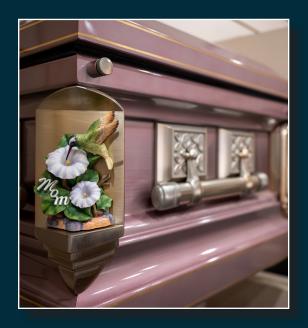

#### **CUSTOMIZED NAMEPLATES**

Included with the vault purchase is a customized nameplates which are adhered to burial vaults, which are available on all models of vaults beginning with the Sentinel option and above. They are able to be completely customized to meet the beliefs, hobbies and interests of your loved one. Perhaps your loved one served their country with pride, had a garden which they treasured or celebrated their ethnic heritage. Whatever they enjoyed, a plate can be fully customized to include their name, year of birth and year of death. In addition, you can include a photo, special verse, poem or quote.

A keepsake framed memorial plaque is included with the

purchase of any vault from the sentinel and above. Additional keepsake plaques can be purchased for \$50.00 each. Below are some actual samples.