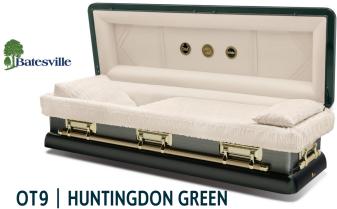

The solid hardwood, non-gasketed constructed Gurnet casket features a polished cherry finish and rosetan crepe interior. It is available in full or half couch.

\$3295.00

The OT9 series casket is constructed from 18 gauge steel, is gasketed and is available in full or half couch. It features a velvet interior and includes your choice of 3 LifeSymbols® medallions which are placed in the lid of the casket. Available options are violet, platinum, auburn sunset, ivory, onyx, indigo blue, huntingdon green.

\$4150.00

The OT9 series casket is constructed from 18 gauge steel, is gasketed and is available in full or half couch. It features a velvet interior and includes your choice of 3 LifeSymbols® medallions which are placed in the lid of the casket. Available options are violet, platinum, auburn sunset, ivory, onyx, indigo blue, huntingdon green.