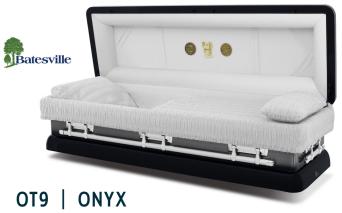

The solid hardwood, non-gasketed constructed Gurnet casket features a polished cherry finish and rosetan crepe interior. It is available in full or half couch.

\$3295.00

The OT9 series casket is constructed from 18 gauge steel, is gasketed and is available in full or half couch. It features a velvet interior and includes your choice of 3 LifeSymbols® medallions which are placed in the lid of the casket. Available options are violet, platinum, auburn sunset, ivory, onyx, indigo blue, huntingdon green.

\$4150.00

The OT9 series casket is constructed from 18 gauge steel, is gasketed and is available in full or half couch. It features a velvet interior and includes your choice of 3 LifeSymbols® medallions which are placed in the lid of the casket. Available options are violet, platinum, auburn sunset, ivory, onyx, indigo blue, huntingdon green.