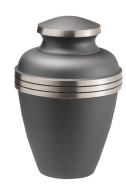

rican Eagle and the American Flag. Perfect for a military funeral service, or patriotic soul. Also available for Navy, Air Force and Marine Corps.



#### **MARBELIZED**

The Marbelized Urns present an attractive, updated finish combined with a classic shape. The hand-crafted alloy is enhanced by the rich and vibrant colors. Available in Slate Blue, Purple, Red and Royal Blue.

\$320.00

Keepsake \$39.00





#### **MARCELO**

The Marcelo Urn is handcrafted in brushed brass/silver and includes your choice of Marcelo Gem. Several finishes are available as well as engraving. Available in White, Black, Gold, Silver.

\$295.00



\$395.00





**ROYAL PEARL** 

Solid brass urn with beautiful textured pearl enamel finish. Keepsake size available.

Keepsake with Velvet Box: \$48.00

\$395.00





**ASHEN PEWTER** 

This Ashen Pewter Cremation Urn is finished in Slate and Pewter color. The urn is made from solid brass and the perfect lacquer coat to preserve its brilliance. It comes with a top opening, a threaded lid, and felt bottom. Keepsake and heart keepsake also available.

Keepsake: \$175.00 Heart Keepsake: \$95.00

\$450.00





### AMBER BUTTERFLY

Handcrafted in solid copper with a hand applied enamel finish.

Keepsake: \$250.00 Miniature: \$120.00

\$425.00





### **BLUE DELPHINA**

Handcrafted in solid brass with polished brass accents. Also available in Crimson color. Personalization is available.

Keepsake: \$160.00 Miniature: \$90.00

\$395.00



#### **MONROE OAK**

Crafted in solid oak and features a satin finish. Personalization is available.

\$





### THE MA