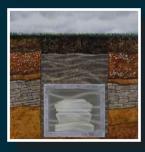

# Adult Burial Enclosures

Adult burial enclosures are an integral part of a proper interment. Burial enclosures can be defined as a container that enclose a casket in the grave. Their purpose is another level of protection of your loved one. The burial enclosure is placed in the grave and then the casket is lowered into the burial enclosure. Adult Burial enclosures are constructed of various materials from concrete to polystyrene, steel, galvanized steel, copper and bronze. An adult burial enclosure provides protection to the casket and the weight of the ground. Many adult burial enclosures seal, some do not. Below is a description about sealing properties.

Our funeral home works together with Lancaster based, family owned and operated Evans Burial Vaults (www.evansburialvaults.com). A few options of burial vaults are constructed on site at Evans. Other options we offer are manufactured by Eagle and Clark Burial Vaults, both of these companies are based in the United States of America.

### UNDERSTANDING AIR PRESSURE

Air pressure inside an inverted glass will not allow the water level

to rise more than a fraction of an inch. Perhaps you have seen this effect in your kitchen sink. A Clark Grave Vault protects it contents using the same principle. Its domeshaped design allows air pressure to build, keeping moisture out.

### THE WAY VAULT SEALS WORK

By using a butyl rubber sealing compound, it hermetically bonds the V shape base and cover into a single moisture resistant unit.