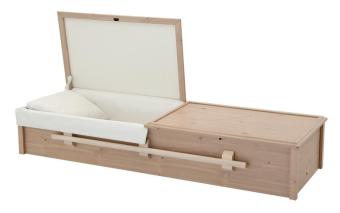

tainer, constructed of blue cardboard with an ivory crepe interior.

\$150.00





#### HARMONY DELUXE

The Harmony Deluxe cremation container is constructed of rigid cardboard. It features a half couch lift off lid system. It is available in oversize which features a 30" inside width.

\$595.00





#### **ARBOR**

Part of the Nature's Way series, the Arbor alternative container is environmentally responsible, strong and lightweight. It features printed fiberboard construction, green burial & cremation safe, cotton interior, lids, pillow & modesty skirt.

\$725.00





### **EMERSON**

The Emerson half couch alternative container is available with a blue or sienna covering and has a full hinged lid. It features swing bar handles, a tailored blanket & overlay. 24" inside width.

\$895.00



#### **SHAKER PINE**

The Shaker Pine is constructed of wood composite and features a light finish with ivory crepe interior and handrails. It is available in half couch only.

\$1295.00





#### **NEWPOINTE**

The Newpointe is a gray cloth covered cremation casket which features an oval domed lid, ivory crepe interior and handrails. It is available in full or half couch.

\$1350.00





### **BAYVIEW BEECH**

The Bayview Beech hardboard cremation casket features ivory crepe interior, handrails and is available in half couch only.

\$1650.00





#### **PACIFIC PINE**

The hardboard constructed Pacific Pine cremation casket features a medium oak color finish with a rosetan crepe interior and handrails. It is available in half couch only.

\$1850.00





The hardboard constructed Lyra cr