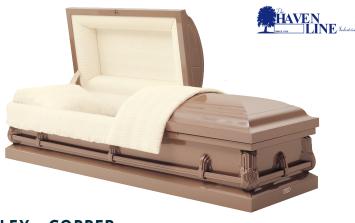

### **ALEX - COPPER**

The 20 gauge, non-sealing Alex casket features a painted finish, stationary bar hardware and is available in full or half couch in the following options: copper with rosetan crepe interior and silver with oyster crepe interior.

\$1495.00