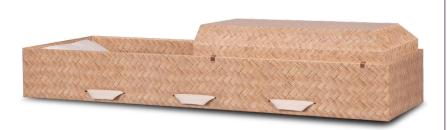

# DIMENSIONS & ORTHODOX casket selections

The Dimensions product line by Batesville provides a comprehensive assortment of generously proportioned caskets to meet the needs of larger individuals.

Designed with the care and attention to detail that only Batesville can provide, Dimensions caskets are available in a variety of attractive styles, colors and

> materials, from bronze to nongasketed steel and several wood species.

Because there's more to it than just finding the right size, Batesville has added several proprietary personalization & memorialization features to new and existing Dimensions products such as Lifestories medallions, LifeView panels, memorial keepsakes and more.

Because we proudly serve all beliefs and faiths, we also offer a line of Orthodox Caskets. These caskets are constructed in accordance with Orthodox religious beliefs.

The following pages include available Caskets from the Dimensions line and Orthodox Caskets.

The Newpointe Dimensions Casket is 29.5" wide and 83" in length. It is covered with gray embossed cloth and features stationary hardware handrails and an ivory crepe interior. It is available in half couch only.