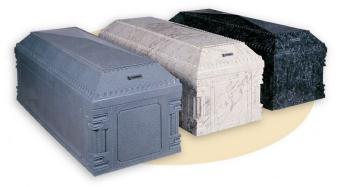

#### SENTINEL | BRONZE

Steel reinforced concrete with polystyrene inner liner. Available in bronze or copper finish. Oversize: \$2350.00

Steel reinforced concrete with polystyrene inner liner. Available in bronze or copper finish. Oversize: \$2350.00

### 12 GAUGE GALVANIZED STEEL

The galvanizing process doubles the life of the steel. Available in a variety of colors including statuary, blue, silver, coppertone.

\$2795.00

Constructed of marbelized polystyrene, the inner liner is encased in concrete.

#### **10 GAUGE GALVANIZED STEEL**

Part of the Clark Enhanced metal series. Galvanized steel construction doubls he life of the steel. Available in a variety of colors including: statuary, whiterose, silver, coppertone.