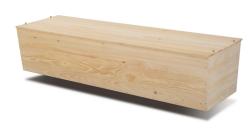

ouch.

\$5595.00



# Orthodox Caskets



### **ORTHODOX POPLAR**

The Orthodox Poplar is constructed of poplar wood and features a mahogany finish with a rosetan crepe interior. It is available in half couch only.

\$2995.00





### **MAJESTIC CHERRY**

The Majestic Cherry Orthodox Casket is constructed of cherry wood and features a majestic cherry finish with suntan velvet interior. It has stationary handrail hardware and is available in half couch only.

\$5795.00





### **ORTHODOX MAHOGANY**

The Orthodox Mahogany casket is constructed from mahogany wood and features a sunkist finish with linewood champagne interior. It has stationary handrails and is available in half couch only.

\$6250.00





### **SOLID PINE**

Unfinished, linwood champagne interior with handles.

\$3495.00





### **BASIC PINE**

Solid pine square, no interior, no handles.

\$1495.00











# Adult Burial Enclosures

Adult burial enclosures are an integral part of a proper interment. Burial enclosures can be defined as a container that enclose a casket in the grave. Their purpose is another level of protection of your loved one. The burial enclosure is placed in the grave and then the casket is lowered into the burial enclosure. Adult Burial enclosures are constructed of various materials from concrete to polystyrene, steel, galvanized steel, copper and bronze. An adult burial enclosure provides protection to the casket and the weight of the ground. Many adult burial enclosures seal, some do not. Below is a description about sealing properties.

Our funeral home works together with Lancast