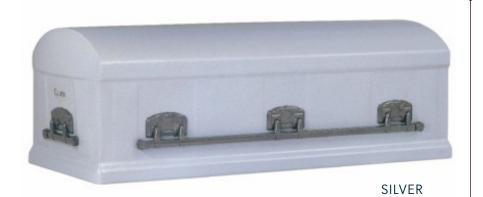

### **BANCROFT**

The Bancroft casket is constructed of poplar veneer wood and features a mountain pine finish with beige velvet interior. It is non-gasketed and is available in full or half-couch styles.

\$2550.00

The Carter casket is available in full or half couch and is constructed of solid poplar hardwood, non-gasketed and is available in either an Auburn red gloss finish with rosetan crepe interior or honey satin finish with rosetan crepe interior.

\$2795.00

The Carter casket is available in full or half couch and is constructed of solid poplar hardwood, non-gasketed and is available in either an Auburn red gloss finish with rosetan crepe interior or honey satin finish with rosetan crepe interior.