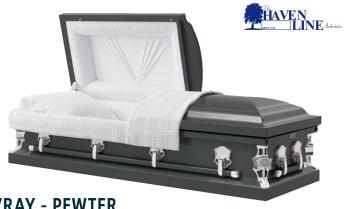

### **VRAY - PEWTER**

The 20 gauge, sealing V-Ray casket features a painted finish, stationary bar hardware and is available in full or half couch in the following options: almond with rosetan crepe, orchid with pink crepe, metallic blue with blue crepe, pewter with oyster crepe, bronze with rosetan crepe, metallic black with oyster crepe.

\$2275.00