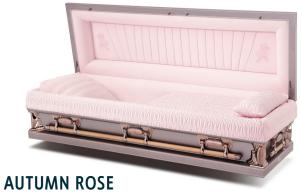

\$4650.00

The Autumn & Wynter Gray dimensions caskets are 28" wide and 83" in length. They are constructed from 18 gauge steel and are protective. They feature swing bar hardware rails and are available in Wynter Gray brushed finish with silver velvet interior or Autumn Rose brushed finish with moss pink velvet interior.

\$4895.00

The Autumn & Wynter Gray dimensions caskets are 28" wide and 83" in length. They are constructed from 18 gauge steel and are protective. They feature swing bar hardware rails and are available in Wynter Gray brushed finish with silver velvet interior or Autumn Rose brushed finish with moss pink velvet interior.