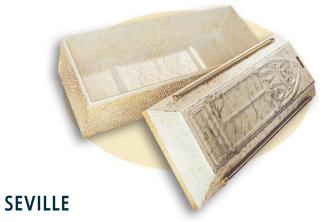

### **ORTHODOX POPLAR**

The Orthodox Poplar is constructed of poplar wood and features a mahogany finish with a rosetan crepe interior. It is available in half couch only.

\$2995.00

### **MAJESTIC CHERRY**

The Majestic Cherry Orthodox Casket is constructed of cherry wood and features a majestic cherry finish with suntan velvet interior. It has stationary handrail hardware and is available in half couch only.

\$5795.00

### **ORTHODOX MAHOGANY**

The Orthodox Mahogany casket is constructed from mahogany wood and features a sunkist finish with linewood champagne interior. It has stationary handrails and is available in half couch only.