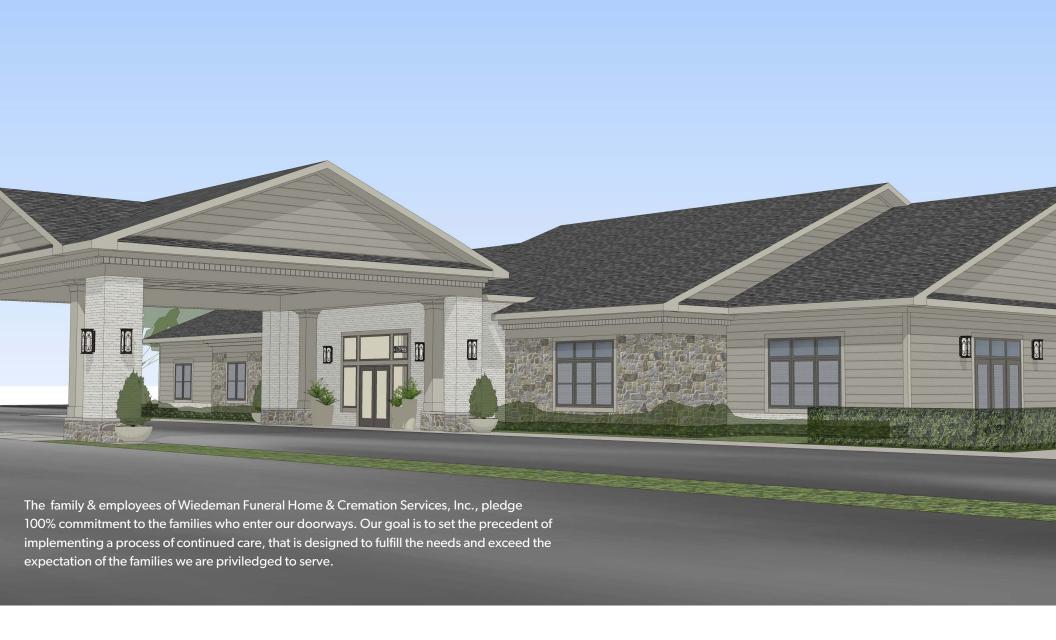

# Our History

Our funeral home is located at 357 South Harrisburg Street, Oberlin, Swatara Township. Our state-of-the-art, newly constructed, single story funeral home features full accessibility, 140+ parking spaces, multiple parlors to accommodate both private, small and large services, private arrangements conference room, state-of-the art audio-video services and an on-site crematory with available private family witness area. *Your loved one does not leave our care*.

June 1, 2020, we completed construction and combined our former Steelton and Harrisburg locations into one new facility which features single level access, on-site crematory, multiple parlors, private family room and private arrangements conference room, parking for 140+ vehicles and a fully integrated audio and video system.