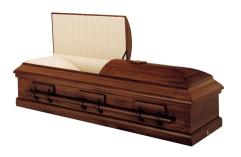

\$6425.00

The stainless steel constructed, gasketed, Golden Rose casket features a golden rose brushed finish, pink velvet interior, charpente overlay and choice of 4 Lifesymbols® Corners.

\$6750.00

The Barkley Oak casket is constructed from solid oak wood, is non-gasketed and features a satin finish with champagne velvet interior and choice of 4 Lifesymbols® Corners.