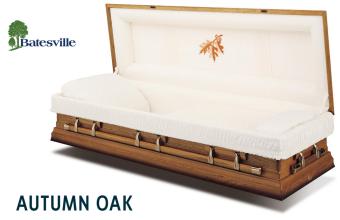

\$5560.00

The Autumn Oak casket is constructed from solid oak wood, is non-gasketed and features a satin finish with rosetan crepe interior.

\$5175.00

The stainless steel constructed, gasketed silver sapphire casket features a silver sapphire, brushed finish with light silver velvet interior, charpente overlay and choice of 4 Lifesymbols® Corners.