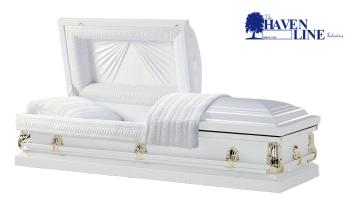

### FRANKLIN - WHITE

The 20 gauge, sealing Franklin casket features a painted finish, stationary bar hardware and is available in full or half couch in the following options: sparkle blue with light blue crepe, sparkle copper with rosetan crepe, sparkle silver with oyster crepe, white with white oyster crepe and light orchid with pink crepe.

\$1995.00