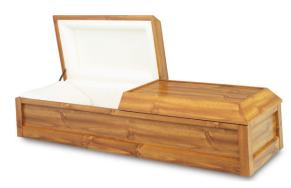

The hardboard constructed Lyra cremation casket features a natural finish with a rosetan crepe interior and handrails. It is available in half or full couch.

\$1925.00

The Lynx cremation casket is constructed of light brown hardwood with a rosetan crepe interior and handrails. It is available in full or half couch.