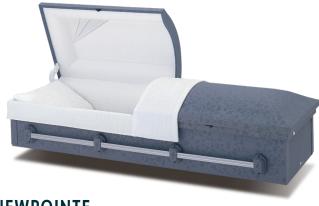

### **NEWPOINTE**

The Newpointe-ES17 is a full couch casket featuring a gray cloth covered exterior, constructed of laminate fiberboard and an ivory twill interior.

\$1350.00

#### **NEWPOINTE**

The Newpointe is a gray cloth covered cremation casket which features an oval domed lid, ivory crepe interior and handrails. It is available in full or half couch.

\$1350.00