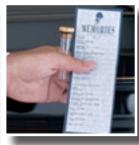

Each Batesville casket is equipped with a compact, leak-resistant compartment that is threaded into a corner of the casket. For any reason the casket is disentombed, the Memorial Record System is assured to stay intact, making identification much easier and less traumatic for families.

Many states, including Florida and Louisiana, now require caskets to have a means of external identification and have approved Batesville's Memory Record System for this purpose. Natural disasters bring trying times for entire communities. No family should undergo the

additional stress or trauma that is brought on by a loved one's casket being re-opened. That's why Batesville develops their products with the family's comfort and satisfaction in mind. The Memorial Record System is another reason families can rest assured their loved ones' remains are secure.