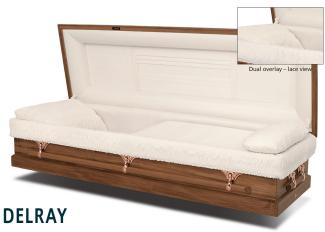

\$2695.00

The Delray solid hardwood cremation casket is available in full couch and has a rosetan crepe interior with a dual lace overlay option. It includes your choice of lifeview design panel.

\$3195.00