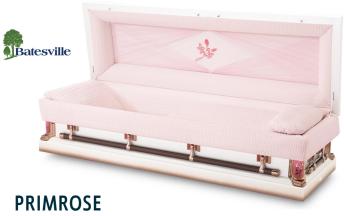

\$4150.00

The 18 gauge steel, gasketed Primrose casket featurs a silver rose brushed finish with pink crepe interior and embrodiered pink roses in the casket lid. Pink embellishments adorn the corners and handrail.

\$4350.00

The 18 gauge, steel gasketed sil

The 18 gauge, steel gasketed silver rose casket features a silver rose brushed finish with pink velvet interior and embrodiered pink roses in the casket lid. It is available in full or half couch options.