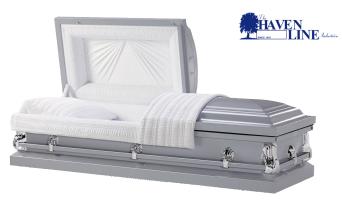

### FRANKLIN - SPARKLE SILVER

The 20 gauge, sealing Franklin casket features a painted finish, stationary bar hardware and is available in full or half couch in the following options: sparkle blue with light blue crepe, sparkle copper with rosetan crepe, sparkle silver with oyster crepe, white with white oyster crepe and light orchid with pink crepe.

\$1995.00