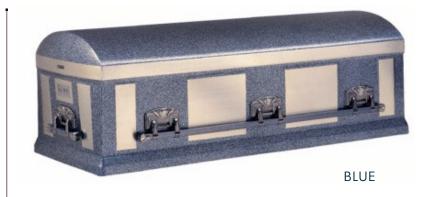

### **VRAY - BLUE**

The 20 gauge, sealing V-Ray casket features a painted finish, stationary bar hardware and is available in full or half couch in the following options: almond with rosetan crepe, orchid with pink crepe, metallic blue with blue crepe, pewter with oyster crepe, bronze with rosetan crepe, metallic black with oyster crepe.