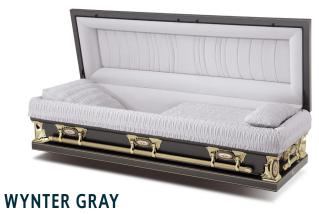

\$4650.00

The Autumn & Wynter Gray dimensions caskets are 28" wide and 83" in length. They are constructed from 18 gauge steel and are protective. They feature swing bar hardware rails and are available in Wynter Gray brushed finish with silver velvet interior or Autumn Rose brushed finish with moss pink velvet interior.

\$4895.00

The Autumn & Wynter Gray dimensions caskets are 28" wide and 83" in length. They are constructed from 18 gauge steel and are protective. They feature swing bar hardware rails and are available in Wynter Gray brushed finish with silver velvet interior or Autumn Rose brushed finish with moss pink velvet interior.