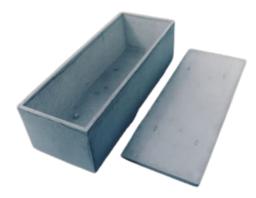

# Adult Burial Enclosures

Adult burial enclosures are an integral part of a proper interment. Burial enclosures can be defined as a container that enclose a casket in the grave. Their purpose is another level of protection of your loved one. The burial enclosure is placed in the grave and then the casket is lowered into the burial enclosure. Adult Burial enclosures are constructed of various materials from concrete to polystyrene, steel, galvanized steel, copper and bronze. An adult burial enclosure provides protection to the casket and the weight of the ground. Many adult burial enclosures seal, some do not. Below is a description about sealing properties.

Our funeral home works together with Lancaster based, family owned and operated Evans Burial Vaults (www.evansburialvaults.com). A few options of burial vaults are constructed on site at Evans. Other options we offer are manufactured by Eagle and Clark Burial Vaults, both of these companies are based in the United States of America.