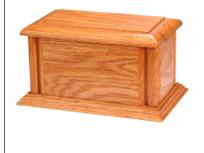

#### **NEWPOINTE**

The Newpointe is a gray cloth covered cremation casket which features an oval domed lid, ivory crepe interior and handrails. It is available in full or half couch.

\$1350.00