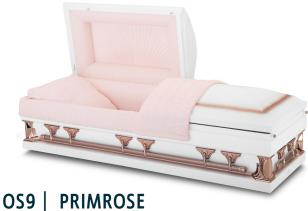

- CM3-non-gasketed
- CM4-gasketed

CM5 - 32" X 84"

\$2295.00 \$2850.00 \$3950.00

\$2195.00

The OS9 Dimensions casket is 28" wide and 83" in length. It is constructed from 20 gauge steel and is protective. It features swing bar hardware and is available in ivory with gold hardware and ivory crepe interior (half couch only), sand with rosetan crepe interior, primrose with moss pink crepe interior and antique blue with light blue crepe interior.

The OS9 Dimensions casket is 28" wide and 83" in length. It is constructed from 20 gauge steel and is protective. It features swing bar hardware and is available in ivory with gold hardware and ivory crepe interior (half couch only), sand with rosetan crepe interior, primrose with moss pink crepe interior and antique blue with light blue crepe interior.