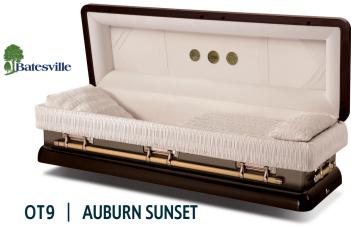

\$4150.00

The OT9 series casket is constructed from 18 gauge steel, is gasketed and is available in full or half couch. It features a velvet interior and includes your choice of 3 LifeSymbols® medallions which are placed in the lid of the casket. Available options are violet, platinum, auburn sunset, ivory, onyx, indigo blue, huntingdon green.