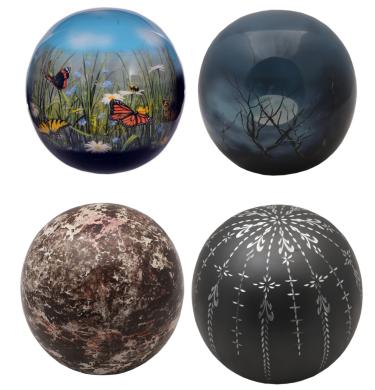

### **SPHERE OF LIFE**

The sun, the earth, the planets and every heavenly orb glorify this amazing depcition. Infinity presents the most beautiful range of urns in their Sphere of Life range. These beautiful graphical painted or hand carved mesmerizing designs that adds a whole new immortal touch to the journey of the soul.

\$275.00

\$275.00

\$275.00