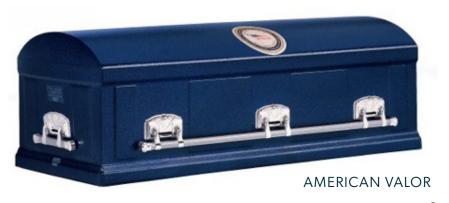

# A Special Offer for Veterans

We are pleased to offer an additional benefit to Veterans who choose to be interred in Indiantown Gap National Cemetery.

For those Veterans who choose to use Indiantown Gap, we now offer a discounted Guardian Veteran's Vault for \$950.00 (regularly \$1475.00) as another option for burial. Indiantown Gap National Cemeterv currently offers a concrete grave liner at no charge to Veterans. This is available to all Veterans who qualify for burial at the Gap. The Guardian Burial Vault is a top seal vault, painted battleship gray and includes a colorful flag emblem.

#### **DIGNIFIED TRIBUTE...**

The Guardian Veteran Vault is painted with a flag emblem providing a dignified tribute for our veterans and family members.

The Guardian Veteran Vault is eligible for reimbursement from the government (currently approximately \$302.00) for the cost of the grave liner allowing the veteran and family to take full advantage of this benefit.