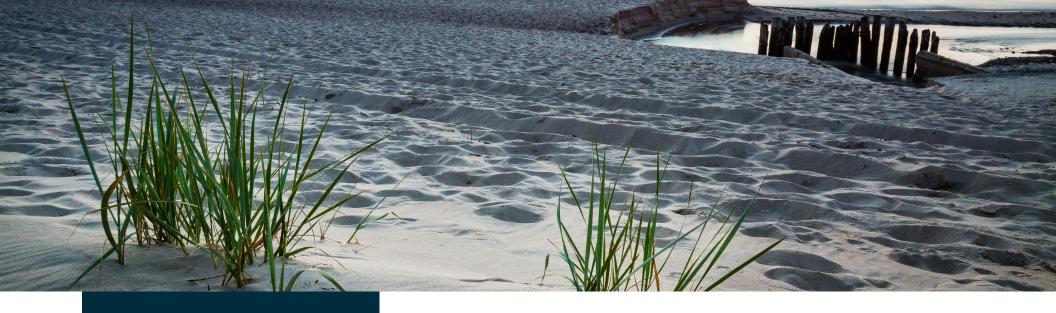

#### **DUNE GRASS PACKAGE**

Our Dune Grass Package green burial option includes:

- Transfer of the deceased from the place of death to the funeral home
- Sanitation Shrouding of the deceased for identification (in approved green burial products)
- Immediate family identification during normal business hours (Gathering time of 30 minutes)
- Refrigeration (up to 4 days)
- Use of facilities for above procedures
- Arrangements consultation with family for selected services, notifications, obtaining necessary signatures and authorizations
- 100 Memorial Folders and 1 Register book
- Preparation and filing of necessary authorizations and consents.
- Contacting and arranging with other outside agencies, such as newspapers, cemetery, florist, clergy, etc.
- Transfer to cemetery for graveside service
- Cost of approved green burial casket not included.