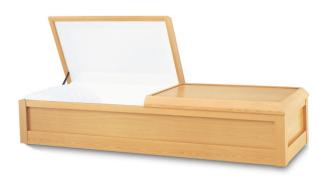

#### **NEWPOINTE**

The Newpointe is a gray cloth covered cremation casket which features an oval domed lid, ivory crepe interior and handrails. It is available in full or half couch.

\$1350.00