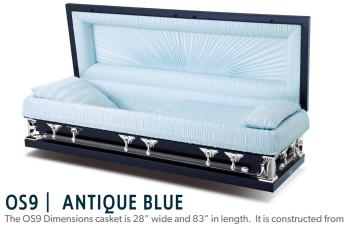

- CM3-non-gasketed
- CM4-gasketed

CM5 - 32" X 84"

\$2295.00 \$2850.00 \$3950.00

\$2195.00

The OS9 Dimensions casket is 28" wide and 83" in length. It is constructed from 20 gauge steel and is protective. It features swing bar hardware and is available in ivory with gold hardware and ivory crepe interior (half couch only), sand with rosetan crepe interior, primrose with moss pink crepe interior and antique blue with light blue crepe interior.

The OS9 Dimensions casket is 28" wide and 83" in length. It is constructed from 20 gauge steel and is protective. It features swing bar hardware and is available in ivory with gold hardware and ivory crepe interior (half couch only), sand with rosetan crepe interior, primrose with moss pink crepe interior and antique blue with light blue crepe interior.