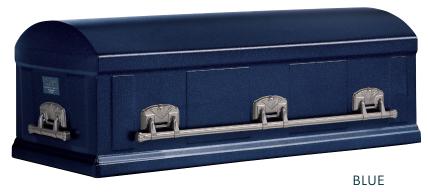

### **VRAY - BLUE**

The 20 gauge, sealing V-Ray casket features a painted finish, stationary bar hardware and is available in full or half couch in the following options: almond with rosetan crepe, orchid with pink crepe, metallic blue with blue crepe, pewter with oyster crepe, bronze with rosetan crepe, metallic black with oyster crepe.