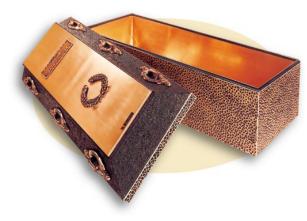

### **ORTHODOX POPLAR**

The Orthodox Poplar is constructed of poplar wood and features a mahogany finish with a rosetan crepe interior. It is available in half couch only.

\$2995.00

### **MAJESTIC CHERRY**

The Majestic Cherry Orthodox Casket is constructed of cherry wood and features a majestic cherry finish with suntan velvet interior. It has stationary handrail hardware and is available in half couch only.

### **ORTHODOX MAHOGANY**

The Orthodox Mahogany casket is constructed from mahogany wood and features a sunkist finish with linewood champagne interior. It has stationary handrails and is available in half couch only.