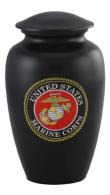

### **MILITARY SERIES**

This United States Army Cremation Urn is made of solid brass and finished in rich gunmetal color with perfect lacquer coating. This urn features an artistic hand-engraved American Eagle and the American Flag. Perfect for a military funeral service, or patriotic soul. Also available for Navy, Air Force and Marine Corps.