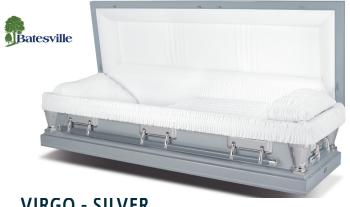

\$2795.00

**VIRGO - SILVER** 

Batesville

The Virgo casket is a full couch casket constructed of 18 gauge steel. It is gasketed, available in full or half couch and is available in the following color options: silver/white, copper/rosetan, white/white, blue/blue and white/pink.

\$2875.00

The Virgo casket is a full couch casket constructed of 18 gauge steel. It is gasketed, available in full or half couch and is available in the following color options: silver/white, copper/rosetan, white/white, blue/blue and white/pink.