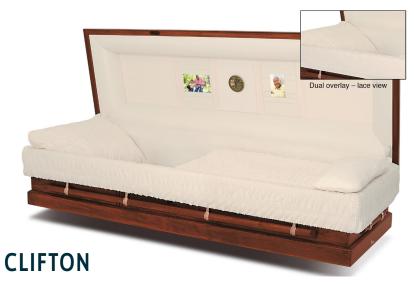

The Clifton solid hardwood cremation casket is available in full or half couch and features Lifeview Panel and Medallion options. Rosetan crepe interior and dual lace overlay option.

\$3195.00