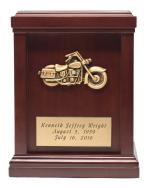

\$395.00





**ASHEN PEWTER** 

This Ashen Pewter Cremation Urn is finished in Slate and Pewter color. The urn is made from solid brass and the perfect lacquer coat to preserve its brilliance. It comes with a top opening, a threaded lid, and felt bottom. Keepsake and heart keepsake also available.

Keepsake: \$175.00 Heart Keepsake: \$95.00

\$450.00





### AMBER BUTTERFLY

Handcrafted in solid copper with a hand applied enamel finish.

Keepsake: \$250.00 Miniature: \$120.00

\$425.00





### **BLUE DELPHINA**

Handcrafted in solid brass with polished brass accents. Also available in Crimson color. Personalization is available.

Keepsake: \$160.00 Miniature: \$90.00

\$395.00



#### **MONROE OAK**

Crafted in solid oak and features a satin finish. Personalization is available.

\$





### THE MAJESTIC

Beautiful wood urn, deep mahogany finish. Includes choice of heave cast bronze applique from choices to the right and engraved brass plate. Requires 2-4 days for personalization/engraving.





































### **CLASSIC SOLID MARBLE**

Constructed from genuine solid marble and features a high polished finish. Available in cashmere gray, ebony, cameo, teak or antique white. Engraving is available.

\$650.00





### **CULTURED MARBLE**

The cultured marble cremation urn features a marble finish and is available in a variety of colors listed above. Engraving is available.



### HEART COMPANION

Composite construction with Tiffany gold finish; two piece construction designed to be used with two vertical sheet bronze urns. Heart requires the use of two