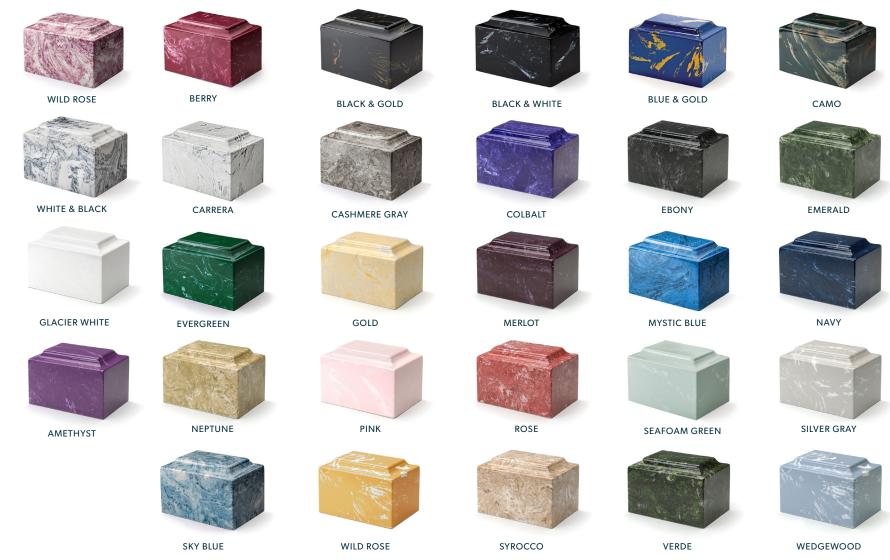

In addition, we offer a variety of selections of cremation urns from simple to craftsman style in both metal and wood construction. Several of the urn selections also include keepsake sizes. We also offer biodegradable urns. If your family has a special color or style in mind, we offer catalogs with other available options.