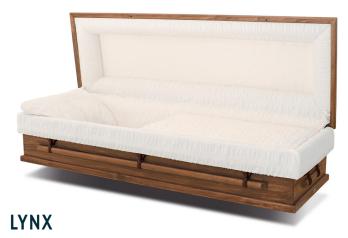

The hardboard constructed Lyra cremation casket features a natural finish with a rosetan crepe interior and handrails. It is available in half or full couch.

\$1925.00

The Lynx cremation casket is constructed of light brown hardwood with a rosetan crepe interior and handrails. It is available in full or half couch.