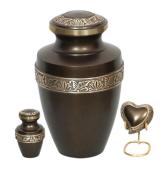

### PAINTED STEEL CHEST - BLACK

The Painted Steel Chest is constructed of 20 gauge carbon steel with a black, gold or silver painted finish. Engraving is not available. A personalized gold or silver plate with name and dates is available (\$24.00).

\$275.00

### PAINTED STEEL CHEST - GOLD

The Painted Steel Chest is constructed of 20 gauge carbon steel with a black, gold or silver painted finish. Engraving is not available. A personalized gold or silver plate with name and dates is available (\$24.00).

### PAINTED STEEL CHEST - SILVER

The Painted Steel Chest is constructed of 20 gauge carbon steel with a black, gold or silver painted finish. Engraving is not available. A personalized gold or silver plate with name and dates is available (\$24.00).