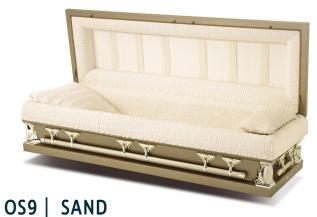

- CM3-non-gasketed
- CM4-gasketed

CM5 - 32" X 84"

\$2295.00 \$2850.00 \$3950.00

\$2195.00

The OS9 Dimensions casket is 28" wide and 83" in length. It is constructed from 20 gauge steel and is protective. It features swing bar hardware and is available in ivory with gold hardware and ivory crepe interior (half couch only), sand with rosetan crepe interior, primrose with moss pink crepe interior and antique blue with light blue crepe interior.

The OS9 Dimensions casket is 28" wide and 83" in length. It is constructed from 20 gauge steel and is protective. It features swing bar hardware and is available in ivory with gold hardware and ivory crepe interior (half couch only), sand with rosetan crepe interior, primrose with moss pink crepe interior and antique blue with light blue crepe interior.