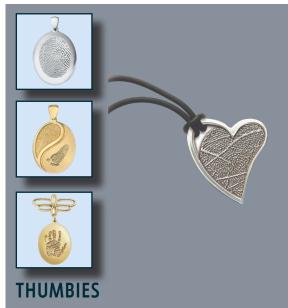

| Lifestories Medallions         |
|--------------------------------|
| Glass Remembrance 6            |
| Engraved Designs6              |
| Lifestories Cases6             |
| Sundry Items6                  |
| Lifestories Medallion Charms   |
| Madelyn Cremation Jewelry 6    |
| Batesville Cremation Jewelry 6 |
| Thumbies 6                     |
| Legacy Thumbprint Jewelry 6    |
| Personalized Candles 6         |
| Laminated Obituaries           |
| Funeral Live Streaming         |
| Floral Rosaries                |
| GRAPHIC DESIGN SERVICES65-6    |
| MEMORIAL VIDEOS 7              |
|                                |

#### Merchandise

| Merchanaise                     |                         |
|---------------------------------|-------------------------|
| Caskets                         | \$1250.00-\$16,750.00   |
| Dimensions Oversized Caskets    | \$1650.00 - \$5975.00   |
| Orthodox Caskets                | \$1495.00 - \$6250.00   |
| Outer Burial Containers         | \$1125.00 - \$18,950.00 |
| Cremation Containers & Caskets. | \$140.00 - \$2495.00    |
| Cremation Urns                  | \$95.00 - \$1895.00     |
| Biodegradable Urns              | \$190.00 - \$400.00     |
| Cremation Vault                 | \$175.00 - \$1020.00    |
| Lifesymbols Corners             | \$50.00                 |
| Lifestories Medallions          |                         |
| Keepsakes:                      | \$40.00                 |
| Glass Remembrance Pieces        |                         |
| Engraved Designs                | \$100.00 - \$300.00     |
| Lifestories Medallion Charms    |                         |
| Lifestories Cases               | \$60.00 - \$130.00      |
| Madelyn Cremation Jewelry       |                         |
| Batesville Cremation Jewelry    |                         |
| Thumbies Thumbprint Jewelry     |                         |
| Legacy Jewelry                  |                         |
| Personalized Candles            |                         |
|                                 | ,                       |

#### **Jewelry**

| Cremation Jewelry (Madelyn).   | \$90.00 - \$240.00  |
|--------------------------------|---------------------|
| Cremation Jewelry (Batesville) | \$150.00 - \$514.00 |
| Thumbies Thumprint Jewelry     | \$200.00-\$1000.00  |