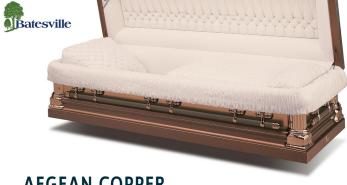

### **AEGEAN COPPER**

The Aegean Copper casket is constructed from 32 ounch solid copper, is gasketed, and features a brushed finish with champagne velvet interior. It is available in full and half couch options.