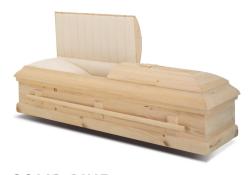

### **SOLID PINE**

Unfinished, linwood champagne interior with handles.

\$3495.00