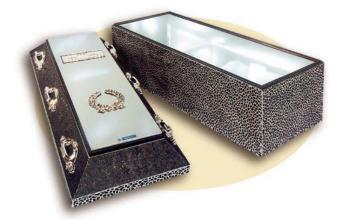

### **ORTHODOX POPLAR**

The Orthodox Poplar is constructed of poplar wood and features a mahogany finish with a rosetan crepe interior. It is available in half couch only.

\$2995.00

### **MAJESTIC CHERRY**

The Majestic Cherry Orthodox Casket is constructed of cherry wood and features a majestic cherry finish with suntan velvet interior. It has stationary handrail hardware and is available in half couch only.

### **ORTHODOX MAHOGANY**

The Orthodox Mahogany casket is constructed from mahogany wood and features a sunkist finish with linewood champagne interior. It has stationary handrails and is available in half couch only.