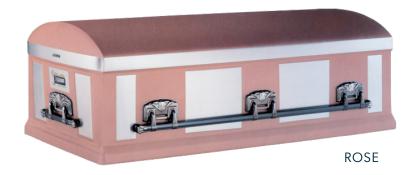

\$4150.00

The 18 gauge steel, gasketed Primrose casket featurs a silver rose brushed finish with pink crepe interior and embrodiered pink roses in the casket lid. Pink embellishments adorn the corners and handrail.

\$4350.00

The 18 gauge, steel gasketed sil

The 18 gauge, steel gasketed silver rose casket features a silver rose brushed finish with pink velvet interior and embrodiered pink roses in the casket lid. It is available in full or half couch options.