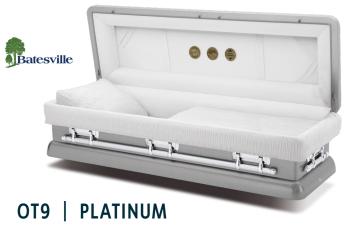

\$4150.00

The OT9 series casket is constructed from 18 gauge steel, is gasketed and is available in full or half couch. It features a velvet interior and includes your choice of 3 LifeSymbols® medallions which are placed in the lid of the casket. Available options are violet, platinum, auburn sunset, ivory, onyx, indigo blue, huntingdon green.