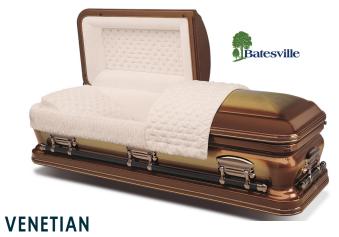

\$10,725.00

The Venetian casket is constructed of 48 ounce solid bronze, is gasketed and features a brushed finish with champagne velvet interior.

\$18,000.00