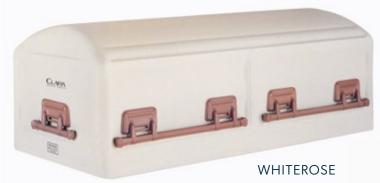

### **TRANSPORTER**

The Transporter is included in cremation charges. It is a half couch cremation container, constructed of blue cardboard with an ivory crepe interior.

\$150.00

#### HARMONY DELUXE

The Harmony Deluxe cremation container is constructed of rigid cardboard. It features a half couch lift off lid system. It is available in oversize which features a 30" inside width.

\$595.00

#### **ARBOR**

Part of the Nature's Way series, the Arbor alternative container is environmentally responsible, strong and lightweight. It features printed fiberboard construction, green burial & cremation safe, cotton interior, lids, pillow & modesty skirt.

\$725.00

### **EMERSON**

The Emerson half couch alternative container is available with a blue or sienna covering and has a full hinged lid. It features swing bar handles, a tailored blanket & overlay. 24" inside width.

\$895.00

#### **SHAKER PINE**

The Shaker Pine is constructed of wood composite and features a light finish with ivory crepe interior and handrails. It is available in half couch only.

\$1295.00

#### **NEWPOINTE**

The Newpointe is a gray cloth covered cremation casket which features an oval domed lid, ivory crepe interior and handrails. It is available in full or half couch.

\$1350.00