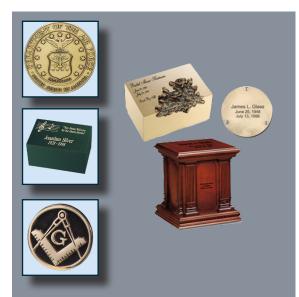

#### **CUSTOMIZED NAMEPLATES**

Included with the vault purchase is a customized nameplates which are adhered to burial vaults, which are available on all models of vaults beginning with the Sentinel option and above. They are able to be completely customized to meet the beliefs, hobbies and interests of your loved one. Perhaps your loved one served their country with pride, had a garden which they treasured or celebrated their ethnic heritage. Whatever they enjoyed, a plate can be fully customized to include their name, year of birth and year of death. In addition, you can include a photo, special verse, poem or quote.

A keepsake framed memorial plaque is included with the

purchase of any vault from the sentinel and above. Additional keepsake plaques can be purchased for \$50.00 each. Below are some actual samples.

# A Special Offer for Veterans

We are pleased to offer an additional benefit to Veterans who choose to be interred in Indiantown Gap National Cemetery.

For those Veterans who choose to use Indiantown Gap, we now offer a discounted Guardian Veteran's Vault for \$950.00 (regularly \$1475.00) as another option for burial. Indiantown Gap National Cemeterv currently offers a concrete grave liner at no charge to Veterans. This is available to all Veterans who qualify for burial at the Gap. The Guardian Burial Vault is a top seal vault, painted battleship gray and includes a colorful flag emblem.

#### **DIGNIFIED TRIBUTE...**

The Guardian Veteran Vault is painted with a flag emblem providing a dignified tribute for our veterans and family members.

The Guardian Veteran Vault is eligible for reimbursement from the government (currently approximately \$302.00) for the cost of the grave liner allowing the veteran and family to take full advantage of this benefit.

DUTY HONOR COUNTRY

GRAVE LINER

VETERAN GUARDIAN VAULT