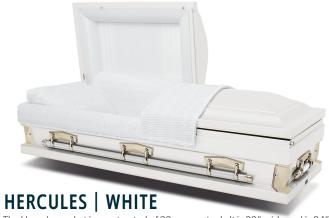

\$1850.00

The Hercules casket is constructed of 20 gauge steel. It is 28" wide and is 84" in length. It is non-protective and is available in black/white, silver/white, blue/white, white/white, orchid/pink. Additional styles include: