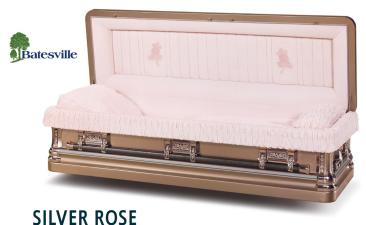

\$4150.00

The 18 gauge steel, gasketed Primrose casket featurs a silver rose brushed finish with pink crepe interior and embrodiered pink roses in the casket lid. Pink embellishments adorn the corners and handrail.

\$4350.00

The 18 gauge, steel gasketed sil

The 18 gauge, steel gasketed silver rose casket features a silver rose brushed finish with pink velvet interior and embrodiered pink roses in the casket lid. It is available in full or half couch options.