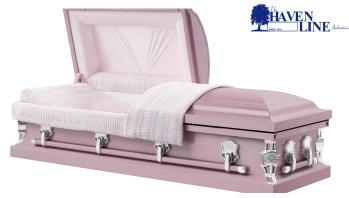

### FRANKLIN - LIGHT ORCHID

The 20 gauge, sealing Franklin casket features a painted finish, stationary bar hardware and is available in full or half couch in the following options: sparkle blue with light blue crepe, sparkle copper with rosetan crepe, sparkle silver with oyster crepe, white with white oyster crepe and light orchid with pink crepe.

\$1995.00