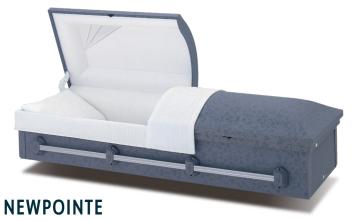

The Newpointe Dimensions Casket is 29.5" wide and 83" in length. It is covered with gray embossed cloth and features stationary hardware handrails and an ivory crepe interior. It is available in half couch only.