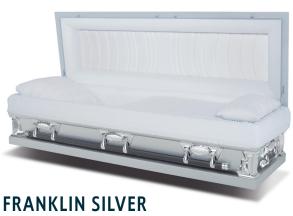

\$3475.00

The Franklin Silver dimensions casket is 28" wide and 83" in length. It is constructed from 18 gauge steel and is protective. It features swing bar hardware and is available in silver brushed finish with silver drexel crepe interior or crystal blue brushed finish blue crepe interior or sierra bronze finish with cream crepe interior.