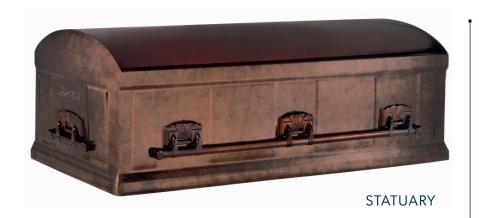

### 12 GAUGE GALVANIZED STEEL

The galvanizing process doubles the life of the steel. Available in a variety of colors including statuary, blue, silver, coppertone.

\$2795.00

Constructed of marbelized polystyrene, the inner liner is encased in concrete.

#### **10 GAUGE GALVANIZED STEEL**

Part of the Clark Enhanced metal series. Galvanized steel construction doubls he life of the steel. Available in a variety of colors including: statuary, whiterose, silver, coppertone.