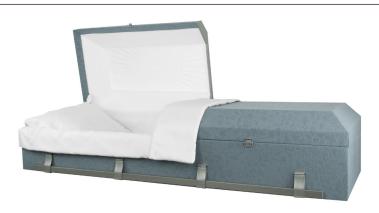

ptions, Immediate Family members includes the legal next of kin which may include spouse and children of the deceased.



### **TRANSPORTER**

The Transporter is included in cremation charges. It is a half couch cremation container, constructed of blue cardboard with an ivory crepe interior.

\$150.00





#### HARMONY DELUXE

The Harmony Deluxe cremation container is constructed of rigid cardboard. It features a half couch lift off lid system. It is available in oversize which features a 30" inside width.

\$595.00





#### **ARBOR**

Part of the Nature's Way series, the Arbor alternative container is environmentally responsible, strong and lightweight. It features printed fiberboard construction, green burial & cremation safe, cotton interior, lids, pillow & modesty skirt.

\$725.00





### **EMERSON**

The Emerson half couch alternative container is available with a blue or sienna covering and has a full hinged lid. It features swing bar handles, a tailored blanket & overlay. 24" inside width.

\$895.00



#### **SHAKER PINE**

The Shaker Pine is constructed of wood composite and features a light finish with ivory crepe interior and handrails. It is available in half couch only.

\$1295.00





#### **NEWPOINTE**

The Newpointe is a gray cloth covered cremation casket which features an oval domed lid, ivory crepe interior and handrails. It is available in full or half couch.

\$1350.00





### **BAYVIEW BEECH**

The Bayview Beech hardboard cremation casket features ivory crepe interior, handrails and is available in half couch only.

\$1650.00





#### **PACIFIC PINE