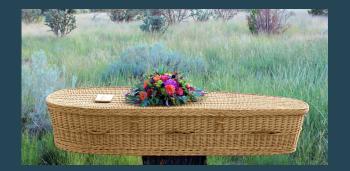

#### WHAT IS GREEN BURIAL?

Green, or natural burial is a way of caring for the deceased with minimal environmental impact that aids in the conservation of natural resources, reduction of carbon emissions, protection of worker health, and the restoration and/or preservation of habitat. Green burial necessitates the use of non-toxic and biodegradable materials, such as caskets, shrouds, and urns. (Source: Green Burial Council)

#### **WILLOW PACKAGE**

Our Willow green burial option includes:

- Transfer of the deceased from the place of death to the funeral home
- Sanitation, shrouding and/or casketing of the deceased for identification (in approved green burial products)
- Immediate family identification during normal business hours (Gathering time of 30 minutes)
- Refrigeration (up to 4 days)
- Use of facilities for above procedures
- Arrangements consultation with family for selected services, notifications, obtaining necessary signatures and authorizations
- Preparation and filing of necessary authorizations and consents.
- Contacting and arranging with other outside agencies, such as newspapers, cemetery, florist, clergy, etc.
- Transfer to cemetery for graveside service
- Cost of approved green burial casket not included.

#### **DUNE GRASS PACKAGE**

Our Dune Grass Package green burial option includes:

- Transfer of the deceased from the place of death to the funeral home
- Sanitation Shrouding of the deceased for identification (in approved green burial products)
- Immediate family identification during normal business hours (Gathering time of 30 minutes)
- Refrigeration (up to 4 days)
- Use of facilities for above procedures
- Arrangements consultation with family for selected services, notifications, obtaining necessary signatures and authorizations
- 100 Memorial Folders and 1 Register book
- Preparation and filing of necessary authorizations and consents.
- Contacting and arranging with other outside agencies, such as newspapers, cemetery, florist, clergy, etc.
- Transfer to cemetery for graveside service
- Cost of approved green burial casket not included.

#### **WILDFLOWERS PACKAGE**

Our Wildflowers green burial option includes:

- Transfer of the deceased from the place of death to the funeral home
- Sanitation, shrouding and/or casketing of the deceased for identification (in approved green burial products)
- Immediate family identification during normal business hours (Gathering time of 30 minutes)
- Refrigeration (up to 4 days)
- Use of facilities for above procedures
- 1 Hour Visitation and Funeral Service following Vistation in the funeral home
- 100 Memorial Folders and 1 Register book
- Arrangements consultation with family for selected services, notifications, obtaining necessary signatures and authorizations
- Preparation and filing of necessary authorizations and consents
- Contacting and arranging with other outside agencies, such as newspapers, cemetery, florist, clergy, etc.
- Transfer to cemetery for final committal.