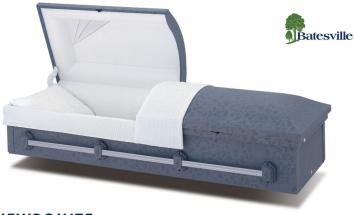

### **NEWPOINTE**

The Newpointe-ES17 is a full couch casket featuring a gray cloth covered exterior, constructed of laminate fiberboard and an ivory twill interior.

\$1350.00