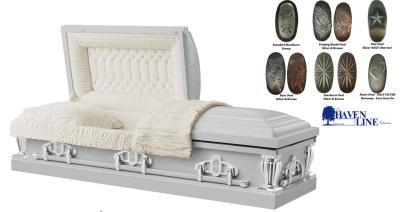

### COLONNADE | ALMOND

The Colonnade casket is available in full couch and half couch styles and is constructed of 18 gauge steel. It is gasketed, and features a natural colored velvet interior on all styles. It is available in the these color options: almond, powder blue, silver, bronze and metallic dark blue and choice of hand rail decal.

\$3195.00