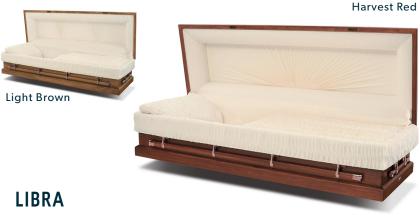

\$2295.00

The Libra is constructed from solid hardwood and is available in Harvest red or light brown finish. It is available in full couch or half couch with rosetan crepe interior and swing bar handrails.