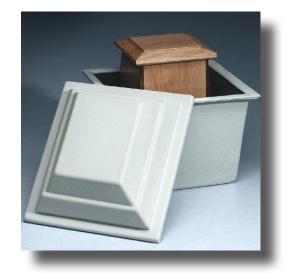

# Adult Burial Enclosures

Adult burial enclosures are an integral part of a proper interment. Burial enclosures can be defined as a container that enclose a casket in the grave. Their purpose is another level of protection of your loved one. The burial enclosure is placed in the grave and then the casket is lowered into the burial enclosure. Adult Burial enclosures are constructed of various materials from concrete to polystyrene, steel, galvanized steel, copper and bronze. An adult burial enclosure provides protection to the casket and the weight of the ground. Many adult burial enclosures seal, some do not. Below is a description about sealing properties.

Our funeral home works together with Lancaster based, family owned and operated Evans Burial Vaults (www.evansburialvaults.com). A few options of burial vaults are constructed on site at Evans. Other options we offer are manufactured by Eagle and Clark Burial Vaults, both of these companies are based in the United States of America.

### UNDERSTANDING AIR PRESSURE

Air pressure inside an inverted glass will not allow the water level

to rise more than a fraction of an inch. Perhaps you have seen this effect in your kitchen sink. A Clark Grave Vault protects it contents using the same principle. Its domeshaped design allows air pressure to build, keeping moisture out.

### THE WAY VAULT SEALS WORK

By using a butyl rubber sealing compound, it hermetically bonds the V shape base and cover into a single moisture resistant unit.