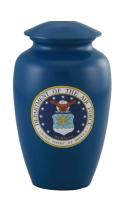

### **MILITARY SERIES**

This United States Army Cremation Urn is made of solid brass and finished in rich gunmetal color with perfect lacquer coating. This urn features an artistic hand-engraved American Eagle and the American Flag. Perfect for a military funeral service, or patriotic soul. Also available for Navy, Air Force and Marine Corps.