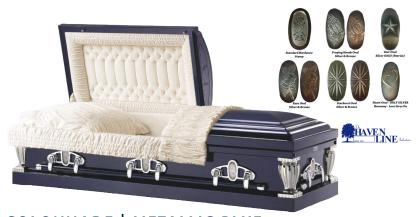

### COLONNADE | METALLIC BLUE

The Colonnade casket is available in full couch and half couch styles and is constructed of 18 gauge steel. It is gasketed, and features a natural colored velvet interior on all styles. It is available in the these color options: powder blue, silver, bronze and metallic dark blue and choice of hand rail decal.