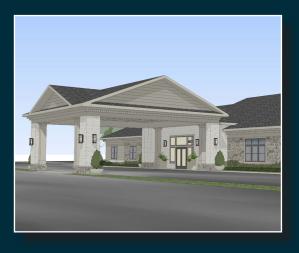

# Our History

Our funeral home is located at 357 South Harrisburg Street, Oberlin, Swatara Township. Our state-of-the-art, newly constructed, single story funeral home features full accessibility, 140+ parking spaces, multiple parlors to accommodate both private, small and large services, private arrangements conference room, state-of-the art audio-video services and an on-site crematory with available private family witness area. *Your loved one does not leave our care*.

June 1, 2020, we completed construction and combined our former Steelton and Harrisburg locations into one new facility which features single level access, on-site crematory, multiple parlors, private family room and private arrangements conference room, parking for 140+ vehicles and a fully integrated audio and video system.