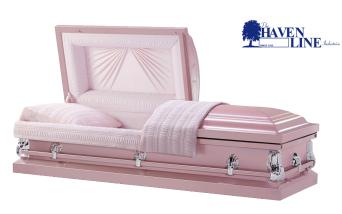

### **VRAY - ALMOND**

The 20 gauge, sealing V-Ray casket features a painted finish, stationary bar hardware and is available in full or half couch in the following options: almond with rosetan crepe, orchid with pink crepe, metallic blue with blue crepe, pewter with oyster crepe, bronze with rosetan crepe, metallic black with oyster crepe.

\$2275.00