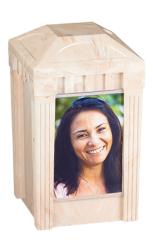

swing bar handrails.

\$2695.00





The Delray solid hardwood cremation casket is available in full couch and has a rosetan crepe interior with a dual lace overlay option. It includes your choice of lifeview design panel.

\$3195.00





The Clifton solid hardwood cremation casket is available in full or half couch and features Lifeview Panel and Medallion options. Rosetan crepe interior and dual lace overlay option.

\$3195.00







### **SOLACE**

This Solace Tree is an elegant and affordable Tea Light SMALL CREMATION URN. The Tealight urn is made from solid Brass and the perfect lacquer coat to preserve its brilliance. It comes with a top opening, a threaded lid for ashes, and a small candle holding space. Several designs are available on our website or request the full catalog.















REMEMBER URN

\$175.00





### PAINTED STEEL CHEST - BLACK

The Painted Steel Chest is constructed of 20 gauge carbon steel with a black, gold or silver painted finish. Engraving is not available. A personalized gold or silver plate with name and dates is available (\$24.00).

\$275.00







### PAINTED STEEL CHEST - GOLD

The Painted Steel Chest is constructed of 20 gauge carbon steel with a black, gold or silver painted finish. Engraving is not available. A personalized gold or silver plate with name and dates is available (\$24.00).

### PAINTED STEEL CHEST - SILVER

The Painted Steel Chest is constructed of 20 gauge carbon steel with a black, gold or silver painted finish. Engraving is not available. A personalized gold or silver plate with name and dates is available (\$24